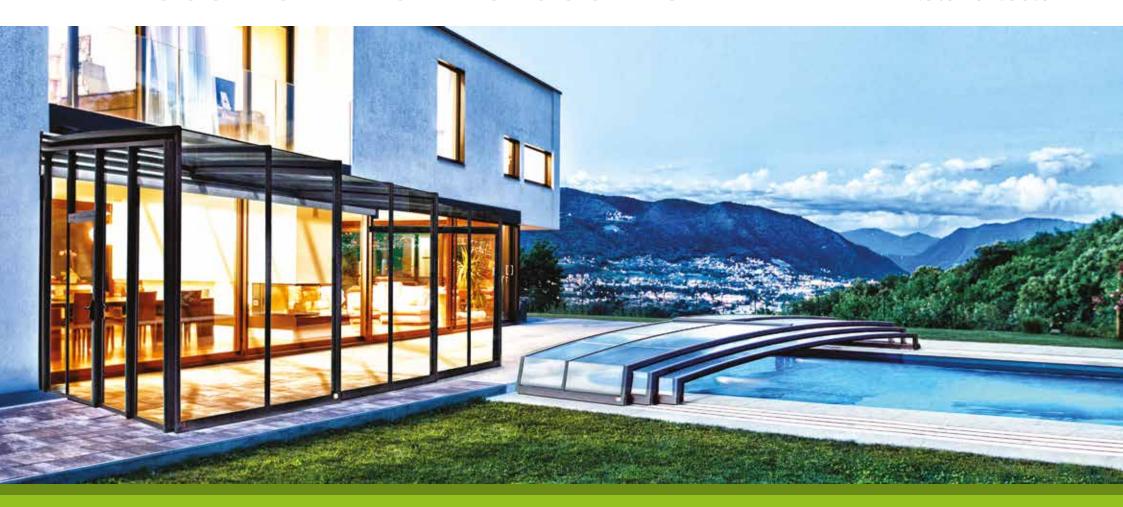

# PATIO ENCLOSURE CORSO™

#### IT'S SO COOL... EVEN WHEN IT'S HOT

Whether you live in a period property, new build, country cottage, modern town house, semi or detached. We will create a beautiful space tailor made for you.

Enjoy the open air feeling as you relax protected against the weather as you take breakfast surrounded by birdsong; dine alfresco watching the sunset, or enjoy a glass of wine with friends under the stars or even allow the children or grandchildren to play inside.

#### **TECHNICAL DETAILS:**

WIDTH: 0.50 - 6.50 M LENGTH AND HEIGHT ARE OPTIONAL.