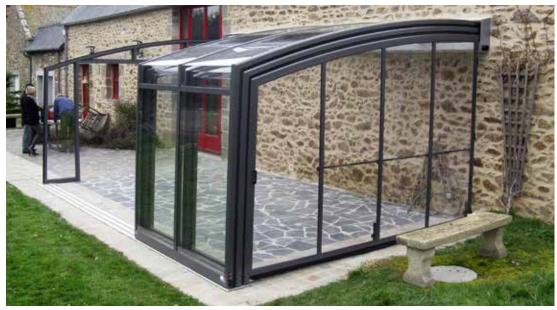

# PATIO ENCLOSURE CORSO™ SOLID

#### **TECHNICAL DETAILS:**

WIDTH: 0.50 - 6.50 M LENGTH AND HEIGHT ARE OPTIONAL.

#### DURABILITY

The Corso Solid enclosure is made with larger aluminium profiles, ideal for exposed areas.

Page 15 www.alukov.co.uk

 $\mathbf{CORSO}^{\mathsf{TM}}\mathbf{SOLID}$  IN STUNNING BRONZE

Page 21 www.alukov.co.uk