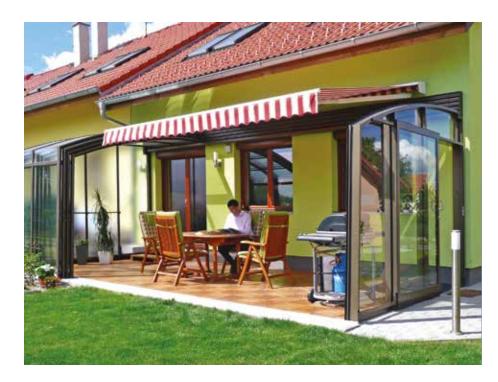

# PATIO ENCLOSURE CORSO™

#### IT'S SO COOL... EVEN WHEN IT'S HOT

Whether you live in a period property, new build, country cottage, modern town house, semi or detached. We will create a beautiful space tailor made for you.

Enjoy the open air feeling as you relax protected against the weather as you take breakfast surrounded by birdsong; dine alfresco watching the sunset, or enjoy a glass of wine with friends under the stars or even allow the children or grandchildren to play inside.

#### **TECHNICAL DETAILS:**

WIDTH: 0.50 - 6.50 M LENGTH AND HEIGHT ARE OPTIONAL.