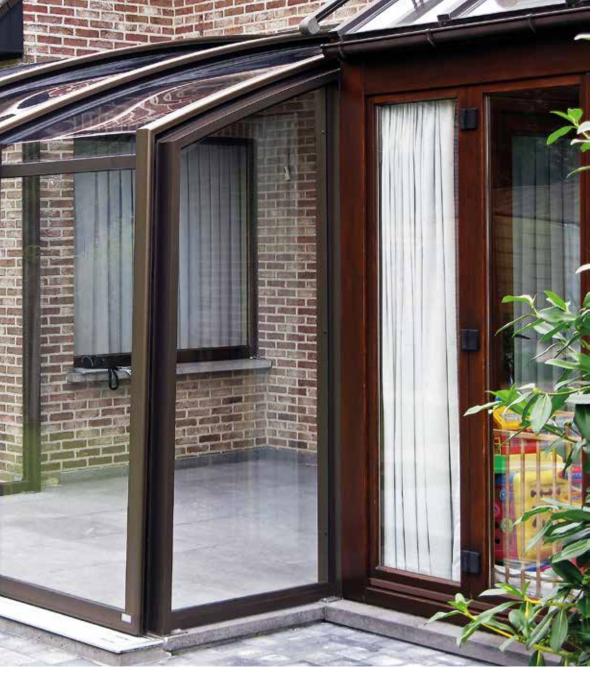

# PATIO ENCLOSURE CORSO™

#### IT'S SO COOL... EVEN WHEN IT'S HOT

Whether you live in a period property, new build, country cottage, modern town house, semi or detached. We will create a beautiful space tailor made for you.

Enjoy the open air feeling as you relax protected against the weather as you take breakfast surrounded by birdsong; dine alfresco watching the sunset, or enjoy a glass of wine with friends under the stars or even allow the children or grandchildren to play inside.

#### **TECHNICAL DETAILS:**

WIDTH: 0.50 - 6.50 M LENGTH AND HEIGHT ARE OPTIONAL.