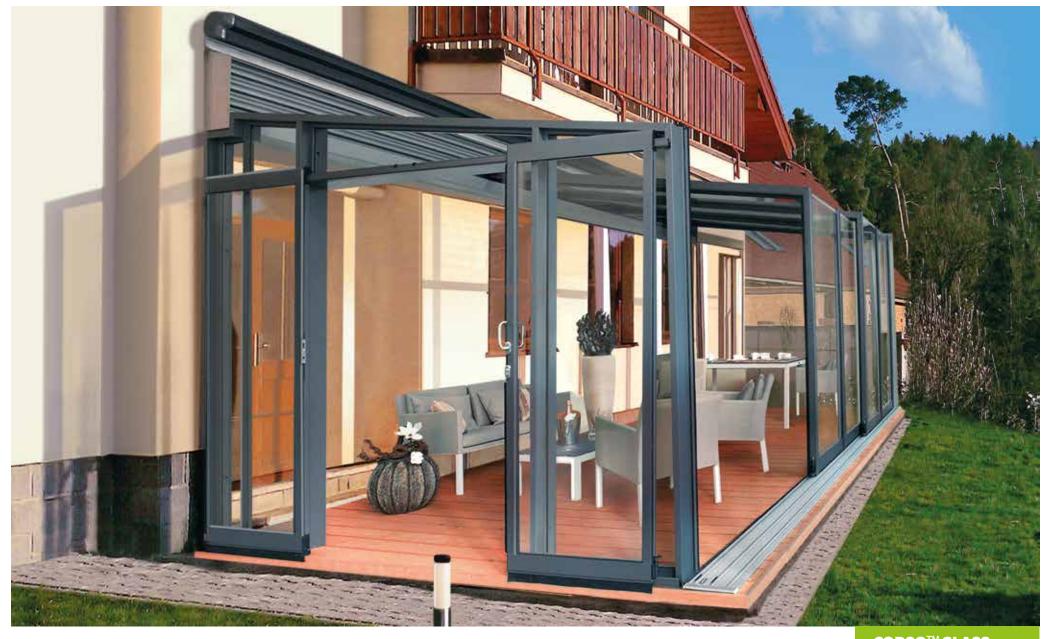

# PATIO ENCLOSURE CORSO™ GLASS

#### **TECHNICAL DETAILS:**

WIDTH: 1.00 - 4.20 M LENGTH AND HEIGHT ARE OPTIONAL.

#### GLAZING

Safety glass CONNEX 33.1 in both free standing end pannels. Safety glass CONNEX 44.1 in the roof.

CORSO GLASS was awarded the prestigious Gran Prix in 2013.

 $\mathbf{CORSO}^{\mathsf{TM}}\mathbf{GLASS}$ 