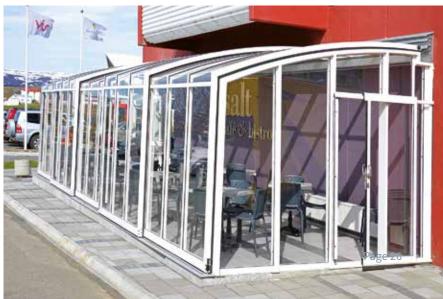

# PATIO ENCLOSURE CORSOTMENTRY

#### **TECHNICAL DETAILS:**

WIDTH: 0.50 - 4.50 M LENGTH AND HEIGHT ARE OPTIONAL.

#### POLYCARBONATE OPTION

The Corso Entry is elegant with its curved aluminium profile structure. Each section is fitted with single sheets of extremely strong UV stable polycarbonate.

 $\mathbf{CORSO}^{\mathsf{TM}}\mathbf{ENTRY}$ 