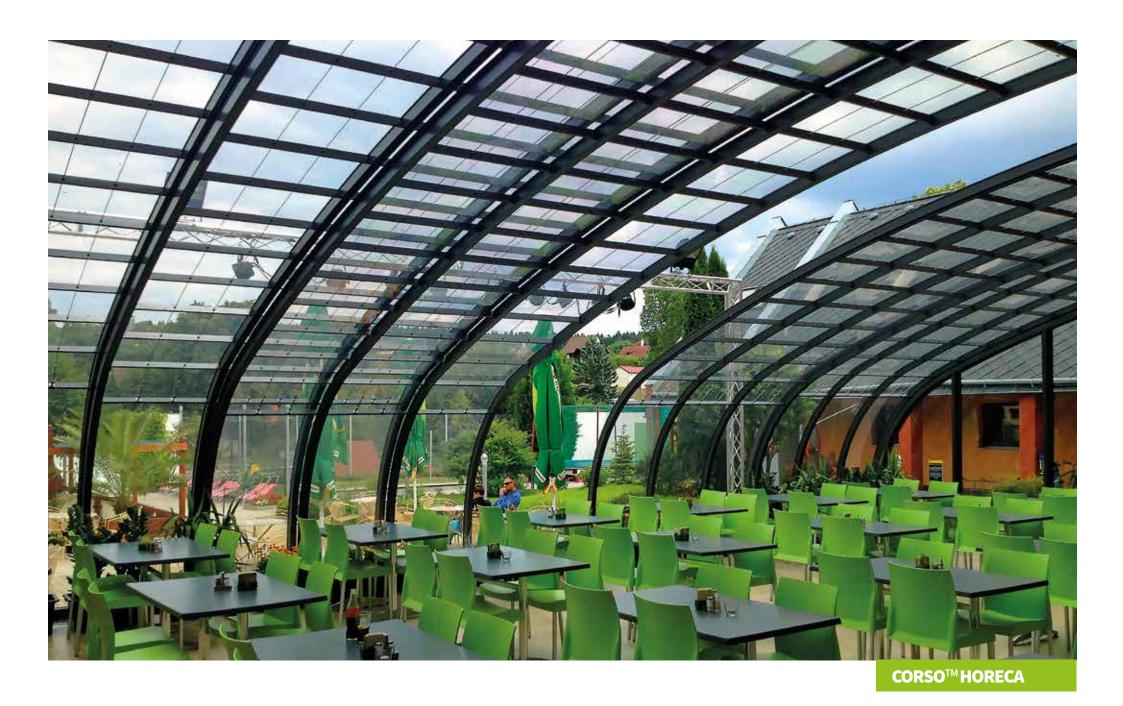

# PATIO ENCLOSURE CORSO™ HORECA

#### MAXIMIZE YOUR REVENUE

Do you have a pub, restaurant or coffee shop with an outdoor area that only gets used by customers during the summer or never gets used at all? Would you like to make use of that outdoor area with happy paying customers for up to 9 months of the year? Well you can with a CORSO.

CORSO enclosures will attract new customers as well as old into your establishment. CORSO enclosures take customers outside, secure and protected from the elements by their transparent structure. CORSO enclosures are easy to maintain. CORSO comes with a choice of 6 different colour profiles. CORSO enclosures offer a wonderful ROI.

Your customers will love the CORSO especially during warm days, as they will literally be able to take the roof off.

#### BENEFIT

- Extended use of outdoor space (up to 9 months of the year)
- Protects your customers from adverse weather conditions
- Fully lockable, safe and secure
- Attractive environment for clients
- Eliminates noise and dust pollution
- Easy slide and glide system
- Fast return on investment

**CORSO™ HORECA** 

Page 27 www.alukov.co.uk

Page 29 www.alukov.co.uk

TELESCOPIC PATIO ENCLOSURE  $\mathbf{CORSO}^{\mathsf{TM}}$ 