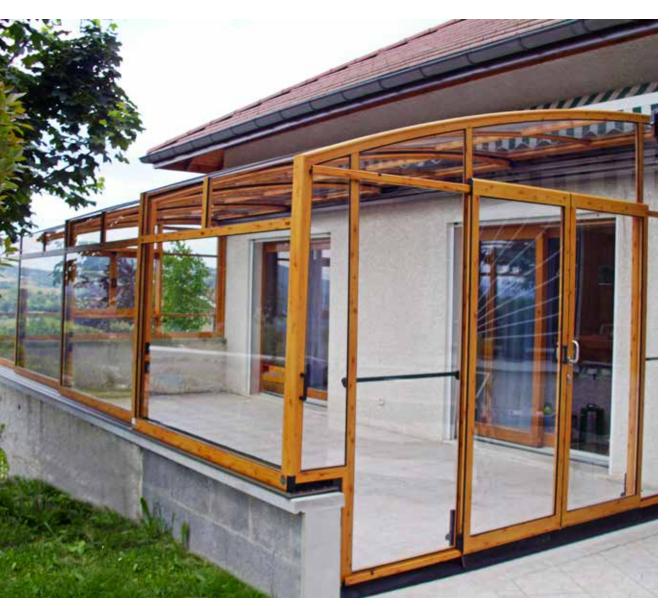

# PATIO ENCLOSURE CORSO™

#### IT'S SO COOL... EVEN WHEN IT'S HOT

Whether you live in a period property, new build, country cottage, modern town house, semi or detached. We will create a beautiful space tailor made for you.

Enjoy the open air feeling as you relax protected against the weather as you take breakfast surrounded by birdsong; dine alfresco watching the sunset, or enjoy a glass of wine with friends under the stars or even allow the children or grandchildren to play inside.

#### **TECHNICAL DETAILS:**

WIDTH: 0.50 - 6.50 M LENGTH AND HEIGHT ARE OPTIONAL.