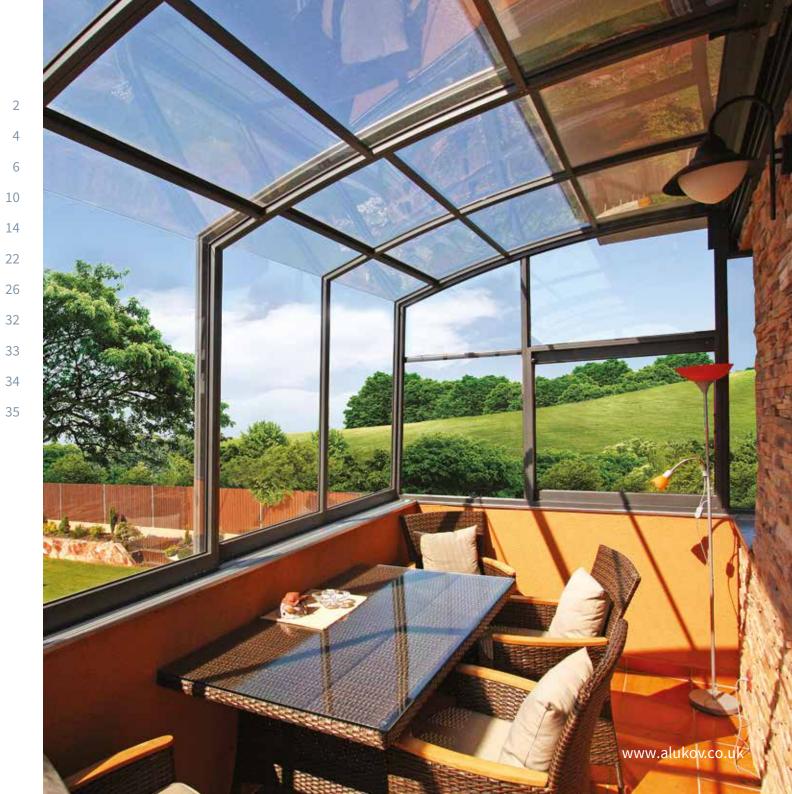

# PATIO ENCLOSURE CORSO™ PREMIUM

#### **TECHNICAL DETAILS:**

WIDTH: 0.50 - 6.50 M LENGTH AND HEIGHT ARE OPTIONAL.

#### SAFETY FEATURES

Our unique Easy Up locking system is built into the aluminium profile, securely locking the top and bottom of the segment.

Roof glazing is fitted with UV stable\* and hailstone resistant polycarbonate which comes with a 15 year guarantee as standard.