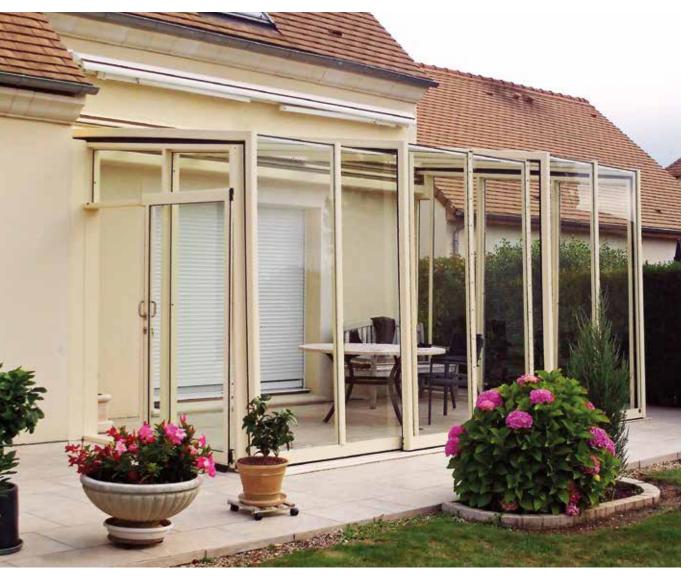

# PATIO ENCLOSURE CORSO™ GLASS

#### **TECHNICAL DETAILS:**

WIDTH: 1.00 - 4.20 M LENGTH AND HEIGHT ARE OPTIONAL.

#### GLAZING

Safety glass CONNEX 33.1 in both free standing end pannels. Safety glass CONNEX 44.1 in the roof.

CORSO GLASS was awarded the prestigious Gran Prix in 2013.

 $\mathbf{CORSO}^{\mathsf{TM}}\mathbf{GLASS}$ 