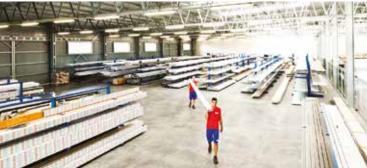

# COMPANY PROFILE

The ALUKOV HZ company was established in Orel (near Chrudim), Czech Republic, in 1995. Since then we have produced over 20,000 pieces of enclosures. The high production capacity (around 3,000 pieces per year) of its facilities makes the company one of the leading manufacturers of swimming pool, spa and patio enclosures.

All enclosure systems manufactured by ALUKOV HZ are exported globally to the EU and other European countries, as well as Asia and the USA. Our products are characterized by outstanding quality, reliability, timeless design and ease of handling. Our professional experience of many years enables us to offer a wide range of types and models of swimming pool and spa enclosure options. The customer can thus choose from an array of low, medium-height and high models. The maximum enclosure width can even reach 13m, depending on model type.