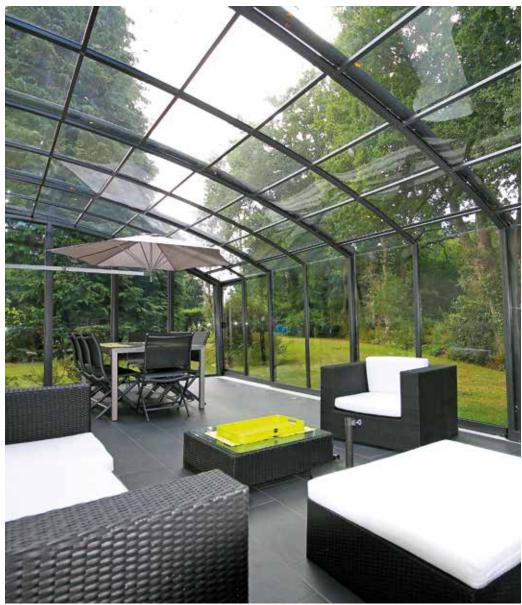

# PATIO ENCLOSURE CORSO™ PREMIUM

#### **TECHNICAL DETAILS:**

WIDTH: 0.50 - 6.50 M LENGTH AND HEIGHT ARE OPTIONAL.

#### SAFETY FEATURES

Our unique Easy Up locking system is built into the aluminium profile, securely locking the top and bottom of the segment.

Roof glazing is fitted with UV stable\* and hailstone resistant polycarbonate which comes with a 15 year guarantee as standard.

\* PC glazing will not change colour or get brittle

Page 11 www.alukov.co.uk

**CORSO**™ **PREMIUM** 