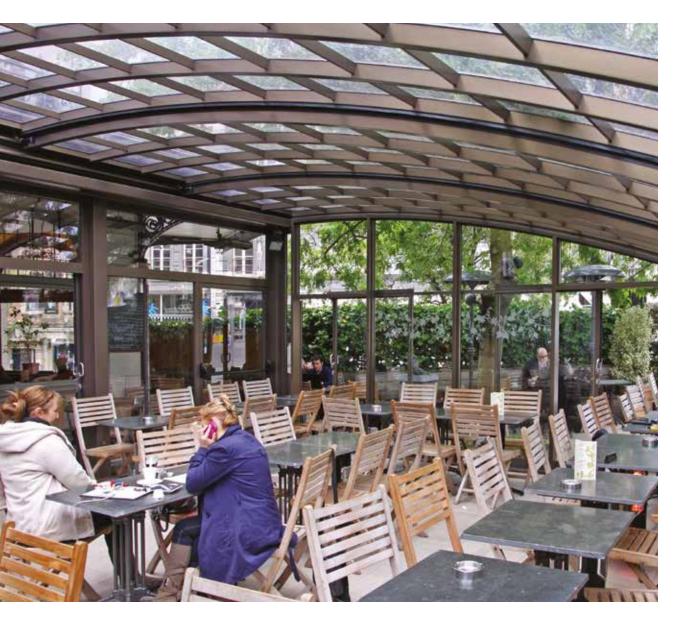

# PATIO ENCLOSURE CORSO™ HORECA

#### MAXIMIZE YOUR REVENUE

Do you have a pub, restaurant or coffee shop with an outdoor area that only gets used by customers during the summer or never gets used at all? Would you like to make use of that outdoor area with happy paying customers for up to 9 months of the year? Well you can with a CORSO.

CORSO enclosures will attract new customers as well as old into your establishment. CORSO enclosures take customers outside, secure and protected from the elements by their transparent structure. CORSO enclosures are easy to maintain. CORSO comes with a choice of 6 different colour profiles. CORSO enclosures offer a wonderful ROI.

Your customers will love the CORSO especially during warm days, as they will literally be able to take the roof off.

#### BENEFIT

- Extended use of outdoor space (up to 9 months of the year)
- Protects your customers from adverse weather conditions
- Fully lockable, safe and secure
- Attractive environment for clients
- Eliminates noise and dust pollution
- Easy slide and glide system
- Fast return on investment