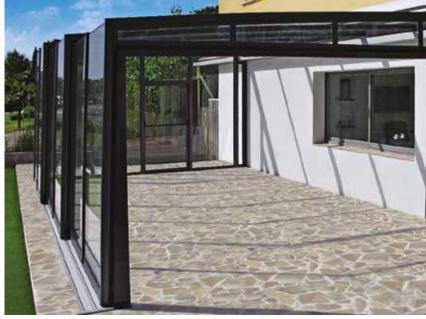

# PATIO ENCLOSURE CORSO™ SOLID

#### **TECHNICAL DETAILS:**

WIDTH: 0.50 - 6.50 M LENGTH AND HEIGHT ARE OPTIONAL.

#### DURABILITY

The Corso Solid enclosure is made with larger aluminium profiles, ideal for exposed areas.

Page 15 www.alukov.co.uk

 $\mathbf{CORSO}^{\mathsf{TM}}\mathbf{SOLID}$  IN STUNNING BRONZE

Page 21 www.alukov.co.uk