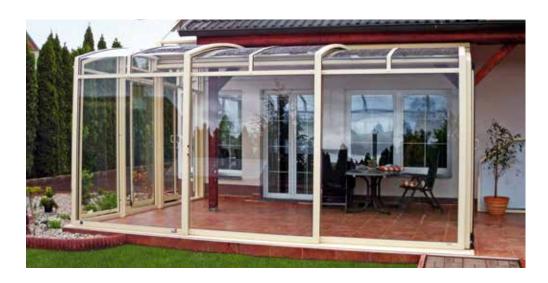

# PATIO ENCLOSURE CORSO™ SOLID

#### **TECHNICAL DETAILS:**

WIDTH: 0.50 - 6.50 M LENGTH AND HEIGHT ARE OPTIONAL.

#### DURABILITY

The Corso Solid enclosure is made with larger aluminium profiles, ideal for exposed areas.

Page 15 www.alukov.co.uk

 $\mathbf{CORSO}^{\mathsf{TM}}\mathbf{SOLID}$  IN STUNNING BRONZE

Page 21 www.alukov.co.uk