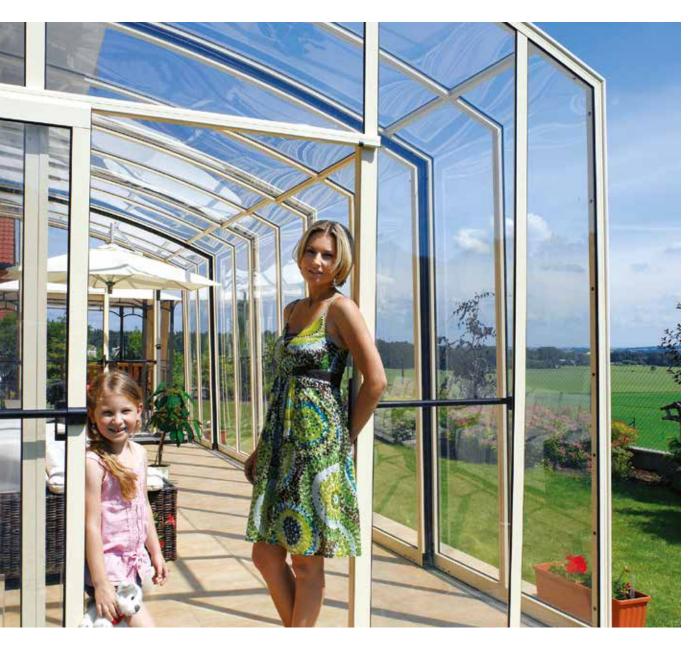

# PATIO ENCLOSURE CORSO™ GLASS

#### **TECHNICAL DETAILS:**

WIDTH: 1.00 - 4.20 M LENGTH AND HEIGHT ARE OPTIONAL.

#### GLAZING

Safety glass CONNEX 33.1 in both free standing end pannels. Safety glass CONNEX 44.1 in the roof.

CORSO GLASS was awarded the prestigious Gran Prix in 2013.

 $\mathbf{CORSO}^{\mathsf{TM}}\mathbf{GLASS}$ 