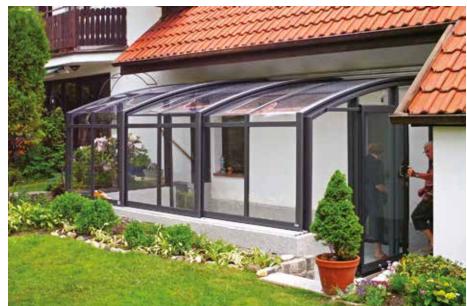

# PATIO ENCLOSURE CORSO™ PREMIUM

#### **TECHNICAL DETAILS:**

WIDTH: 0.50 - 6.50 M LENGTH AND HEIGHT ARE OPTIONAL.

#### SAFETY FEATURES

Our unique Easy Up locking system is built into the aluminium profile, securely locking the top and bottom of the segment.

Roof glazing is fitted with UV stable\* and hailstone resistant polycarbonate which comes with a 15 year guarantee as standard.