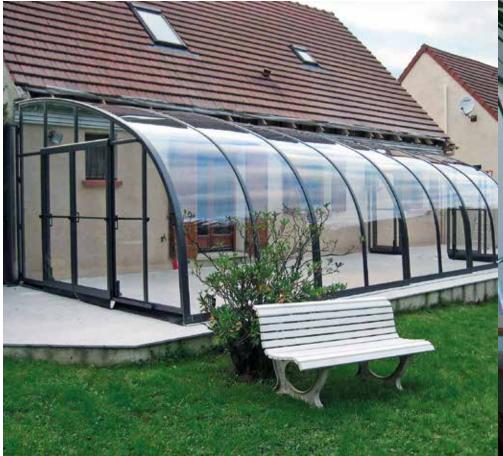

# PATIO ENCLOSURE CORSO™ PREMIUM

#### **TECHNICAL DETAILS:**

WIDTH: 0.50 - 6.50 M LENGTH AND HEIGHT ARE OPTIONAL.

#### SAFETY FEATURES

Our unique Easy Up locking system is built into the aluminium profile, securely locking the top and bottom of the segment.

Roof glazing is fitted with UV stable\* and hailstone resistant polycarbonate which comes with a 15 year guarantee as standard.

\* PC glazing will not change colour or get brittle

Page 11 www.alukov.co.uk

**CORSO**™ **PREMIUM** 