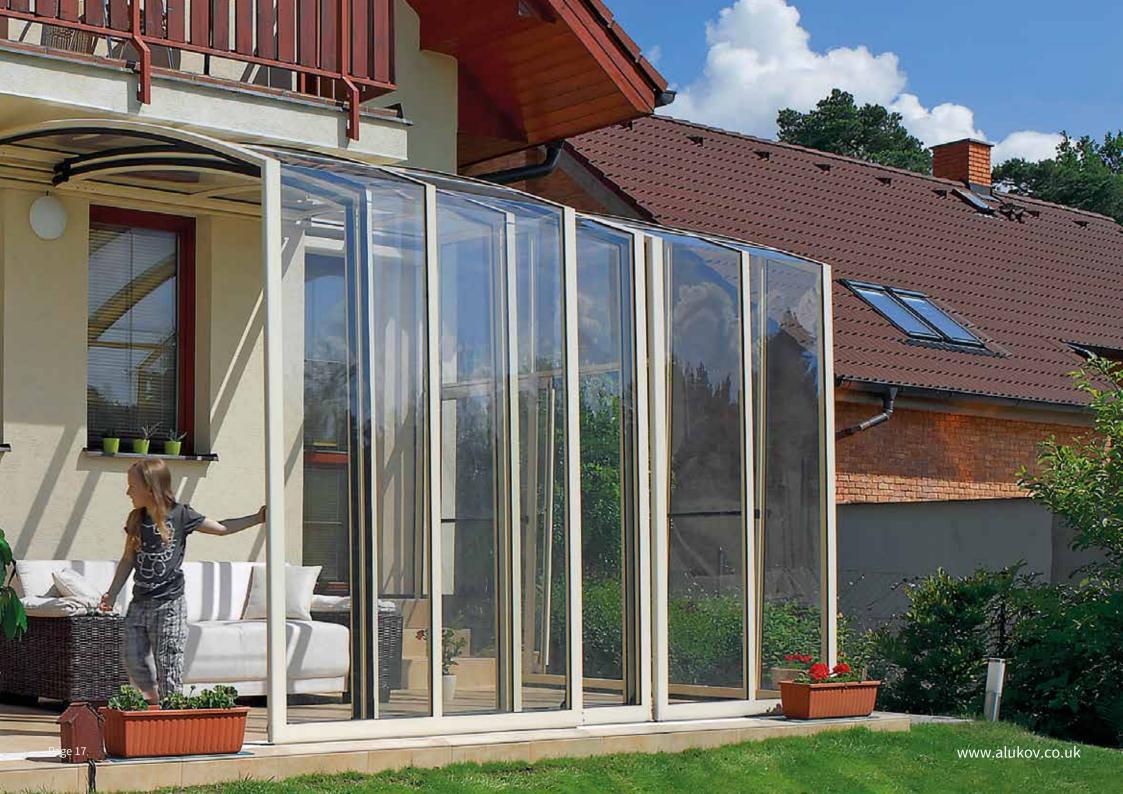

# PATIO ENCLOSURE CORSO™

#### IT'S SO COOL... EVEN WHEN IT'S HOT

Whether you live in a period property, new build, country cottage, modern town house, semi or detached. We will create a beautiful space tailor made for you.

Enjoy the open air feeling as you relax protected against the weather as you take breakfast surrounded by birdsong; dine alfresco watching the sunset, or enjoy a glass of wine with friends under the stars or even allow the children or grandchildren to play inside.

#### **TECHNICAL DETAILS:**

WIDTH: 0.50 - 6.50 M LENGTH AND HEIGHT ARE OPTIONAL.