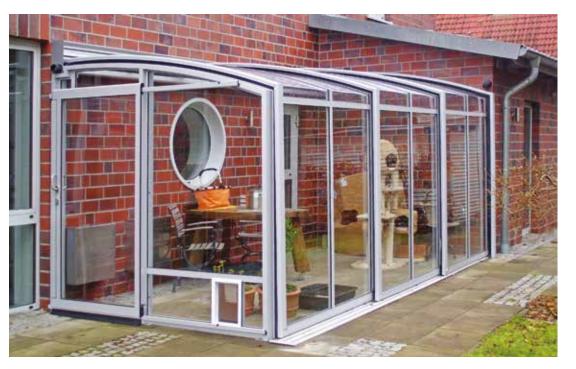

# PATIO ENCLOSURE CORSO™ SOLID

#### **TECHNICAL DETAILS:**

WIDTH: 0.50 - 6.50 M LENGTH AND HEIGHT ARE OPTIONAL.

#### DURABILITY

The Corso Solid enclosure is made with larger aluminium profiles, ideal for exposed areas.

Page 15 www.alukov.co.uk

 $\mathbf{CORSO}^{\mathsf{TM}}\mathbf{SOLID}$  IN STUNNING BRONZE

Page 21 www.alukov.co.uk