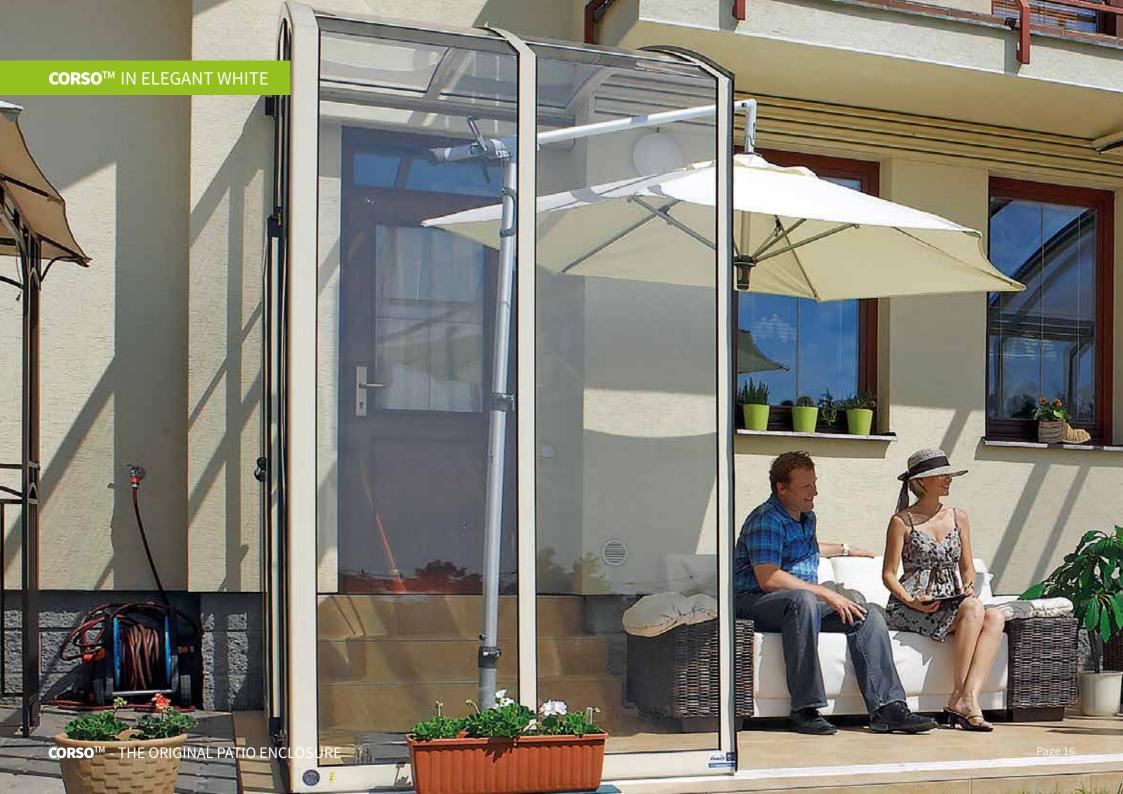

age 9 www.alukov.co.uk

# PATIO ENCLOSURE CORSO™ PREMIUM



#### **TECHNICAL DETAILS:**

WIDTH: 0.50 - 6.50 M LENGTH AND HEIGHT ARE OPTIONAL.

#### SAFETY FEATURES

Our unique Easy Up locking system is built into the aluminium profile, securely locking the top and bottom of the segment.

Roof glazing is fitted with UV stable\* and hailstone resistant polycarbonate which comes with a 15 year guarantee as standard.

\* PC glazing will not change colour or get brittle







Page 11 www.alukov.co.uk



**CORSO**™ **PREMIUM** 







# PATIO ENCLOSURE CORSO™ SOLID







#### **TECHNICAL DETAILS:**

WIDTH: 0.50 - 6.50 M LENGTH AND HEIGHT ARE OPTIONAL.

#### DURABILITY

The Corso Solid enclosure is made with larger aluminium profiles, ideal for exposed areas.









Page 15 www.alukov.co.uk







 $\mathbf{CORSO}^{\mathsf{TM}}\mathbf{SOLID}$  IN STUNNING BRONZE













Page 21 www.alukov.co.uk

# PATIO ENCLOSURE CORSOTMENTRY



#### **TECHNICAL DETAILS:**

WIDTH: 0.50 - 4.50 M LENGTH AND HEIGHT ARE OPTIONAL.

#### POLYCARBONATE OPTION

The Corso Entry is elegant with its curved aluminium profile structure. Each section is fitted with single sheets of extremely strong UV stable polycarbonate.







 $\mathbf{CORSO}^{\mathsf{TM}}\mathbf{ENTRY}$ 



 $\mathbf{CORSO}^{\mathsf{TM}}\mathbf{ENTRY}$ 

Page 25 www.alukov.co.uk

# PATIO ENCLOSURE CORSO™ HORECA



#### MAXIMIZE YOUR REVENUE

Do you have a pub, restaurant or coffee shop with an outdoor area that only gets used by customers during the summer or never gets used at all? Would you like to make use of that outdoor area