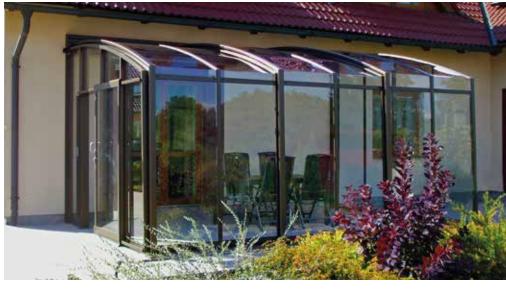

# PATIO ENCLOSURE CORSO™ PREMIUM

#### **TECHNICAL DETAILS:**

WIDTH: 0.50 - 6.50 M LENGTH AND HEIGHT ARE OPTIONAL.

#### SAFETY FEATURES

Our unique Easy Up locking system is built into the aluminium profile, securely locking the top and bottom of the segment.

Roof glazing is fitted with UV stable\* and hailstone resistant polycarbonate which comes with a 15 year guarantee as standard.

\* PC glazing will not change colour or get brittle

Page 11 www.alukov.co.uk

**CORSO**™ **PREMIUM** 