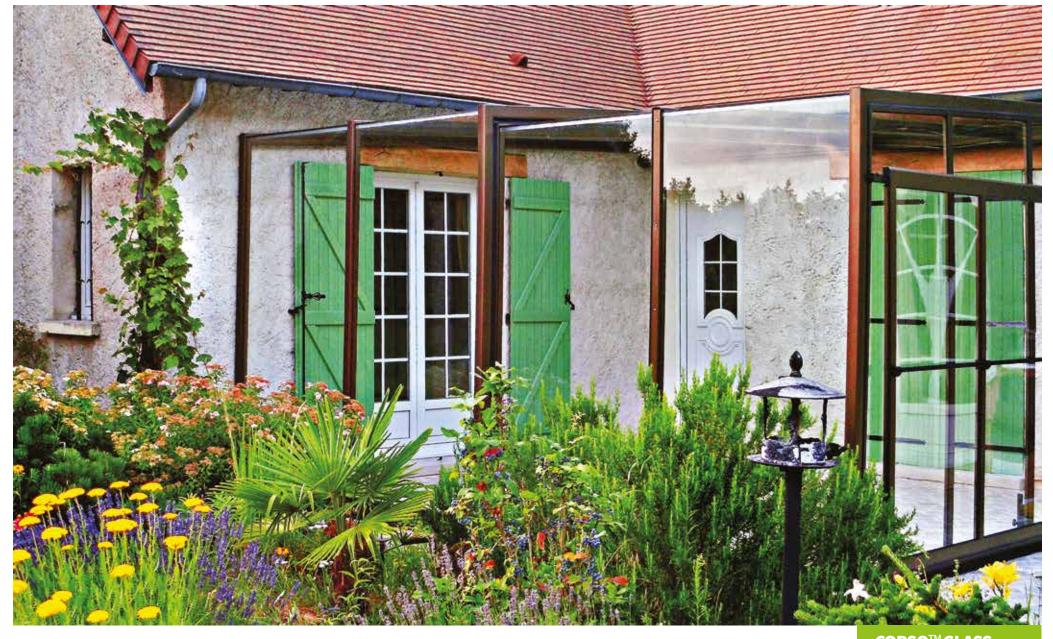

# PATIO ENCLOSURE CORSO™ GLASS

#### **TECHNICAL DETAILS:**

WIDTH: 1.00 - 4.20 M LENGTH AND HEIGHT ARE OPTIONAL.

#### GLAZING

Safety glass CONNEX 33.1 in both free standing end pannels. Safety glass CONNEX 44.1 in the roof.

CORSO GLASS was awarded the prestigious Gran Prix in 2013.

 $\mathbf{CORSO}^{\mathsf{TM}}\mathbf{GLASS}$ 