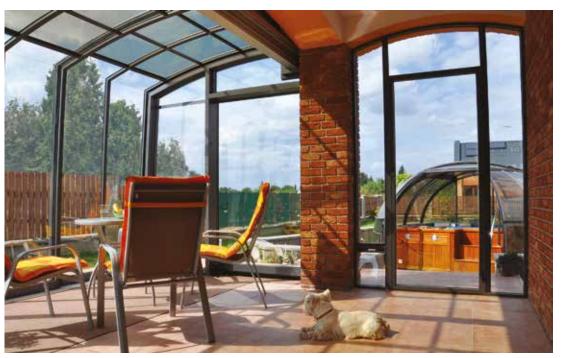

# PATIO ENCLOSURE CORSO™ PREMIUM

#### **TECHNICAL DETAILS:**

WIDTH: 0.50 - 6.50 M LENGTH AND HEIGHT ARE OPTIONAL.

#### SAFETY FEATURES

Our unique Easy Up locking system is built into the aluminium profile, securely locking the top and bottom of the segment.

Roof glazing is fitted with UV stable\* and hailstone resistant polycarbonate which comes with a 15 year guarantee as standard.