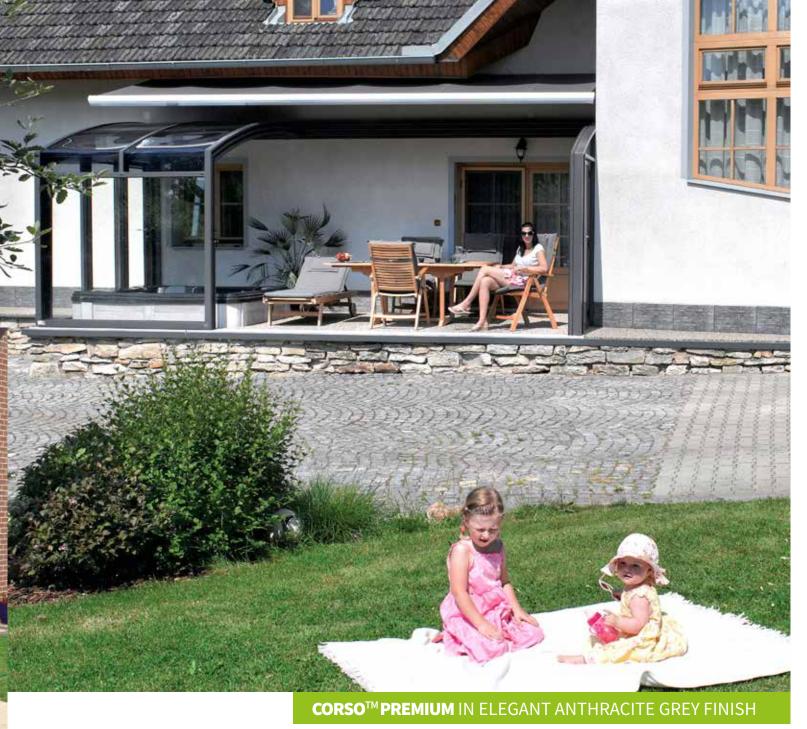

# PATIO ENCLOSURE CORSO™ PREMIUM

#### **TECHNICAL DETAILS:**

WIDTH: 0.50 - 6.50 M LENGTH AND HEIGHT ARE OPTIONAL.

#### SAFETY FEATURES

Our unique Easy Up locking system is built into the aluminium profile, securely locking the top and bottom of the segment.

Roof glazing is fitted with UV stable\* and hailstone resistant polycarbonate which comes with a 15 year guarantee as standard.

\* PC glazing will not change colour or get brittle

Page 11 www.alukov.co.uk

**CORSO**™ **PREMIUM** 