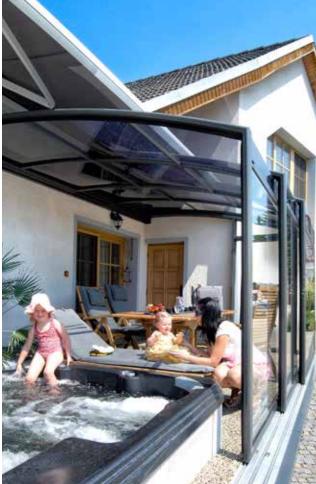

# PATIO ENCLOSURE CORSO™ PREMIUM

#### **TECHNICAL DETAILS:**

WIDTH: 0.50 - 6.50 M LENGTH AND HEIGHT ARE OPTIONAL.

#### SAFETY FEATURES

Our unique Easy Up locking system is built into the aluminium profile, securely locking the top and bottom of the segment.

Roof glazing is fitted with UV stable\* and hailstone resistant polycarbonate which comes with a 15 year guarantee as standard.

\* PC glazing will not change colour or get brittle

Page 11 www.alukov.co.uk

**CORSO**™ **PREMIUM** 