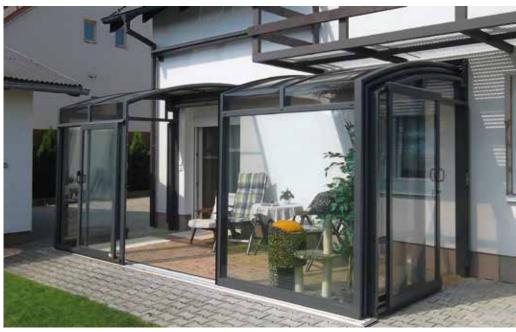

# PATIO ENCLOSURE CORSOTMENTRY

#### **TECHNICAL DETAILS:**

WIDTH: 0.50 - 4.50 M LENGTH AND HEIGHT ARE OPTIONAL.

#### POLYCARBONATE OPTION

The Corso Entry is elegant with its curved aluminium profile structure. Each section is fitted with single sheets of extremely strong UV stable polycarbonate.

 $\mathbf{CORSO}^{\mathsf{TM}}\mathbf{ENTRY}$ 