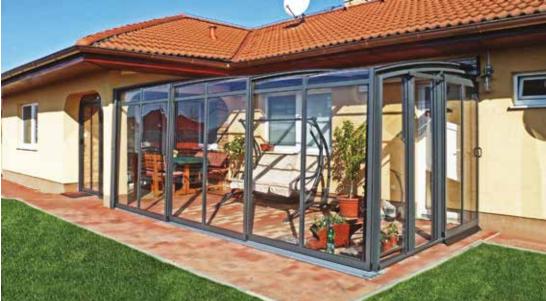

# PATIO ENCLOSURE CORSO™ SOLID

#### **TECHNICAL DETAILS:**

WIDTH: 0.50 - 6.50 M LENGTH AND HEIGHT ARE OPTIONAL.

#### DURABILITY

The Corso Solid enclosure is made with larger aluminium profiles, ideal for exposed areas.

Page 15 www.alukov.co.uk

 $\mathbf{CORSO}^{\mathsf{TM}}\mathbf{SOLID}$  IN STUNNING BRONZE

Page 21 www.alukov.co.uk