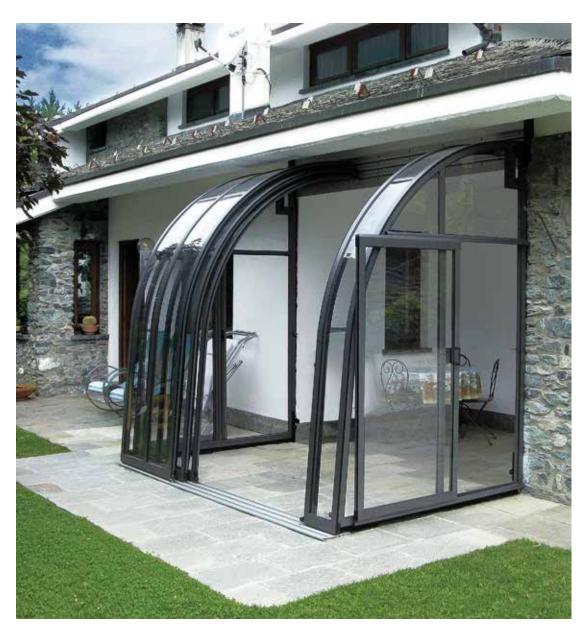

# PATIO ENCLOSURE CORSO™

#### IT'S SO COOL... EVEN WHEN IT'S HOT

Whether you live in a period property, new build, country cottage, modern town house, semi or detached. We will create a beautiful space tailor made for you.

Enjoy the open air feeling as you relax protected against the weather as you take breakfast surrounded by birdsong; dine alfresco watching the sunset, or enjoy a glass of wine with friends under the stars or even allow the children or grandchildren to play inside.

#### **TECHNICAL DETAILS:**

WIDTH: 0.50 - 6.50 M LENGTH AND HEIGHT ARE OPTIONAL.