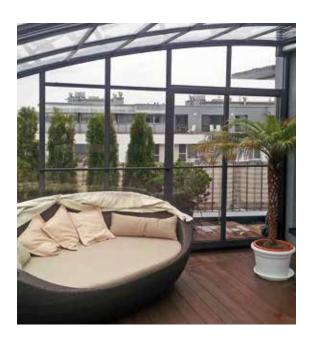

# PATIO ENCLOSURE CORSO™

#### IT'S SO COOL... EVEN WHEN IT'S HOT

Whether you live in a period property, new build, country cottage, modern town house, semi or detached. We will create a beautiful space tailor made for you.

Enjoy the open air feeling as you relax protected against the weather as you take breakfast surrounded by birdsong; dine alfresco watching the sunset, or enjoy a glass of wine with friends under the stars or even allow the children or grandchildren to play inside.

#### **TECHNICAL DETAILS:**

WIDTH: 0.50 - 6.50 M LENGTH AND HEIGHT ARE OPTIONAL.