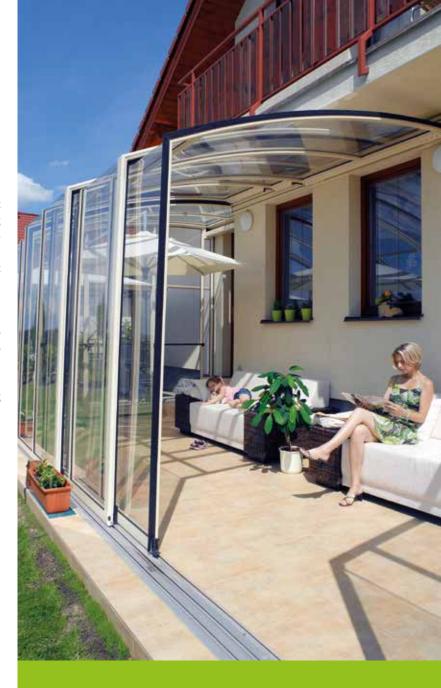

# PATIO ENCLOSURE CORSO™

#### IT'S SO COOL... EVEN WHEN IT'S HOT

Whether you live in a period property, new build, country cottage, modern town house, semi or detached. We will create a beautiful space tailor made for you.

Enjoy the open air feeling as you relax protected against the weather as you take breakfast surrounded by birdsong; dine alfresco watching the sunset, or enjoy a glass of wine with friends under the stars or even allow the children or grandchildren to play inside.

#### **TECHNICAL DETAILS:**

WIDTH: 0.50 - 6.50 M LENGTH AND HEIGHT ARE OPTIONAL.