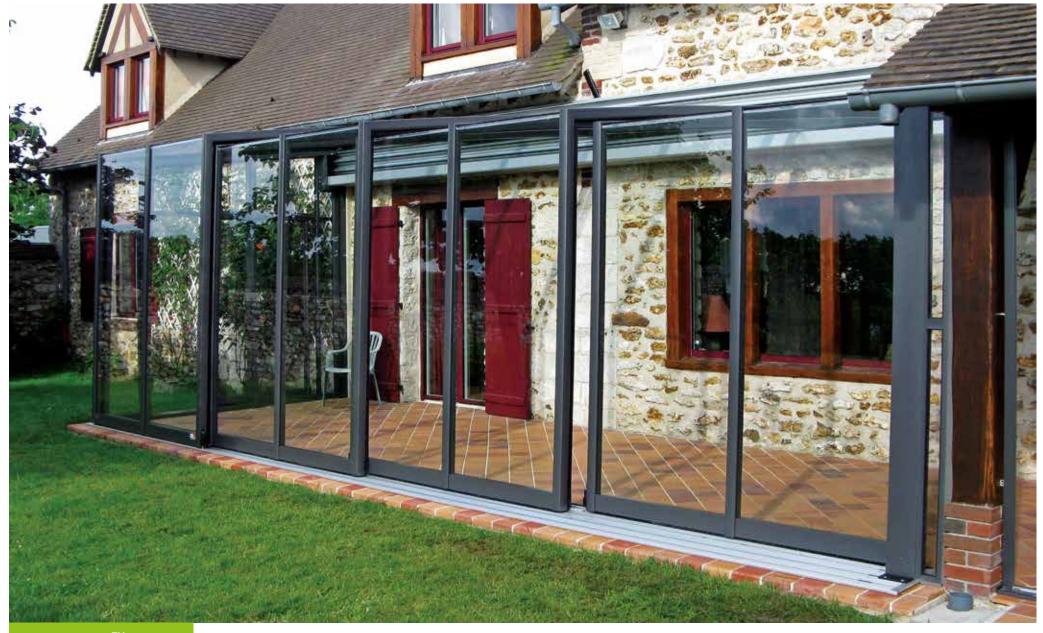

# PATIO ENCLOSURE CORSO™ GLASS

#### **TECHNICAL DETAILS:**

WIDTH: 1.00 - 4.20 M LENGTH AND HEIGHT ARE OPTIONAL.

#### GLAZING

Safety glass CONNEX 33.1 in both free standing end pannels. Safety glass CONNEX 44.1 in the roof.

CORSO GLASS was awarded the prestigious Gran Prix in 2013.

 $\mathbf{CORSO}^{\mathsf{TM}}\mathbf{GLASS}$ 