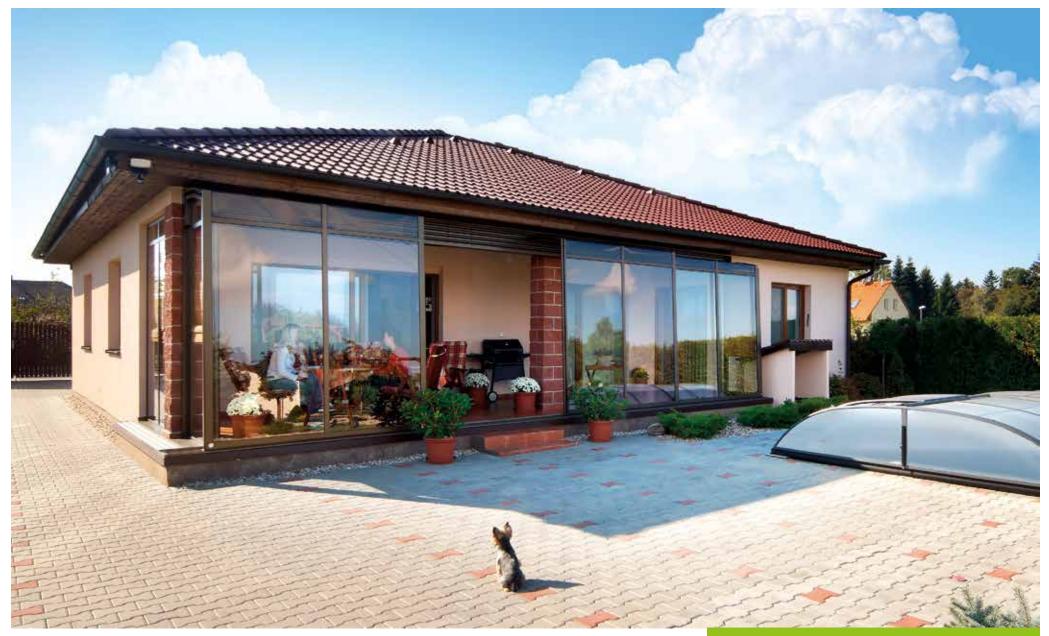

# PATIO ENCLOSURE CORSO™ PREMIUM

#### **TECHNICAL DETAILS:**

WIDTH: 0.50 - 6.50 M LENGTH AND HEIGHT ARE OPTIONAL.

#### SAFETY FEATURES

Our unique Easy Up locking system is built into the aluminium profile, securely locking the top and bottom of the segment.

Roof glazing is fitted with UV stable\* and hailstone resistant polycarbonate which comes with a 15 year guarantee as standard.