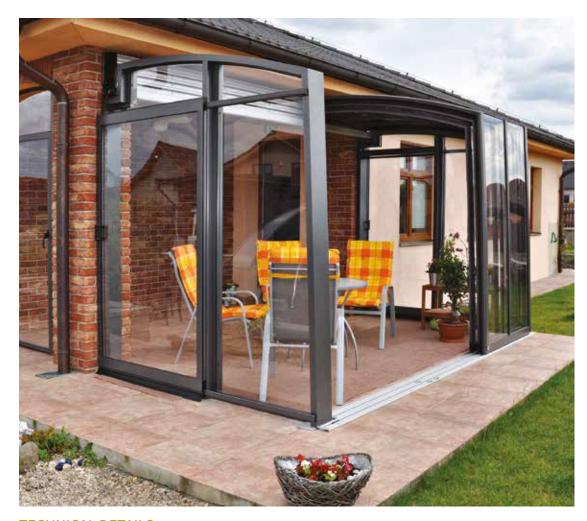

# PATIO ENCLOSURE CORSO™

#### IT'S SO COOL... EVEN WHEN IT'S HOT

Whether you live in a period property, new build, country cottage, modern town house, semi or detached. We will create a beautiful space tailor made for you.

Enjoy the open air feeling as you relax protected against the weather as you take breakfast surrounded by birdsong; dine alfresco watching the sunset, or enjoy a glass of wine with friends under the stars or even allow the children or grandchildren to play inside.

#### **TECHNICAL DETAILS:**

WIDTH: 0.50 - 6.50 M LENGTH AND HEIGHT ARE OPTIONAL.