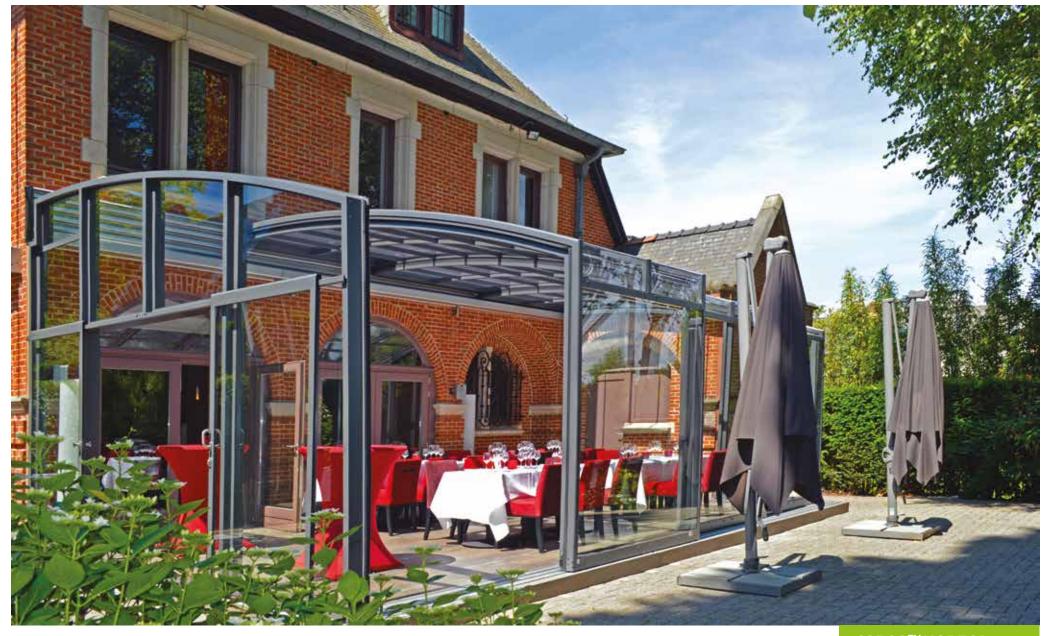

# PATIO ENCLOSURE CORSO™ HORECA

#### MAXIMIZE YOUR REVENUE

Do you have a pub, restaurant or coffee shop with an outdoor area that only gets used by customers during the summer or never gets used at all? Would you like to make use of that outdoor area with happy paying customers for up to 9 months of the year? Well you can with a CORSO.

CORSO enclosures will attract new customers as well as old into your establishment. CORSO enclosures take customers outside, secure and protected from the elements by their transparent structure. CORSO enclosures are easy to maintain. CORSO comes with a choice of 6 different colour profiles. CORSO enclosures offer a wonderful ROI.

Your customers will love the CORSO especially during warm days, as they will literally be able to take the roof off.

#### BENEFIT

- Extended use of outdoor space (up to 9 months of the year)
- Protects your customers from adverse weather conditions
- Fully lockable, safe and secure
- Attractive environment for clients
- Eliminates noise and dust pollution
- Easy slide and glide system
- Fast return on investment