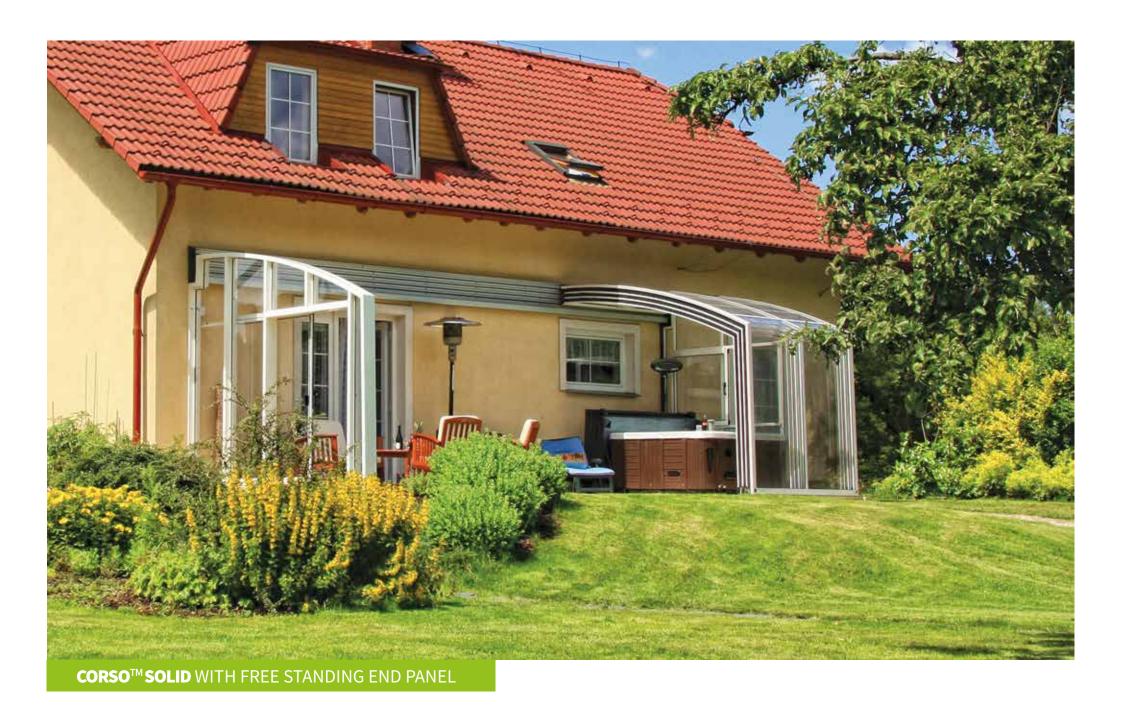

# PATIO ENCLOSURE CORSO™ SOLID

#### **TECHNICAL DETAILS:**

WIDTH: 0.50 - 6.50 M LENGTH AND HEIGHT ARE OPTIONAL.

#### DURABILITY

The Corso Solid enclosure is made with larger aluminium profiles, ideal for exposed areas.

Page 15 www.alukov.co.uk

 $\mathbf{CORSO}^{\mathsf{TM}}\mathbf{SOLID}$  IN STUNNING BRONZE

Page 21 www.alukov.co.uk