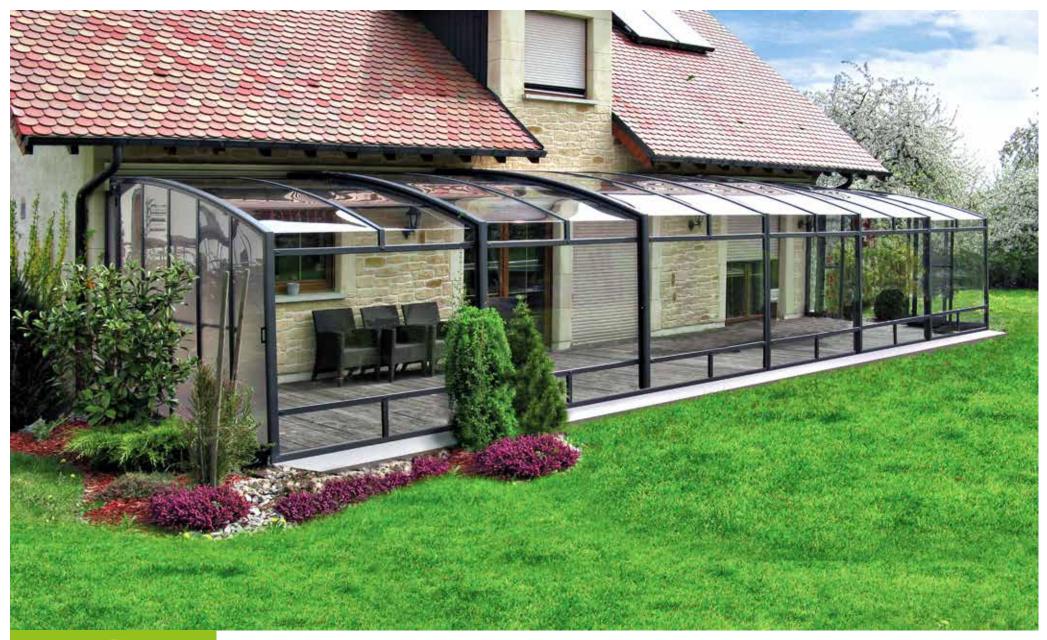

# PATIO ENCLOSURE CORSO™

#### IT'S SO COOL... EVEN WHEN IT'S HOT

Whether you live in a period property, new build, country cottage, modern town house, semi or detached. We will create a beautiful space tailor made for you.

Enjoy the open air feeling as you relax protected against the weather as you take breakfast surrounded by birdsong; dine alfresco watching the sunset, or enjoy a glass of wine with friends under the stars or even allow the children or grandchildren to play inside.

#### **TECHNICAL DETAILS:**

WIDTH: 0.50 - 6.50 M LENGTH AND HEIGHT ARE OPTIONAL.