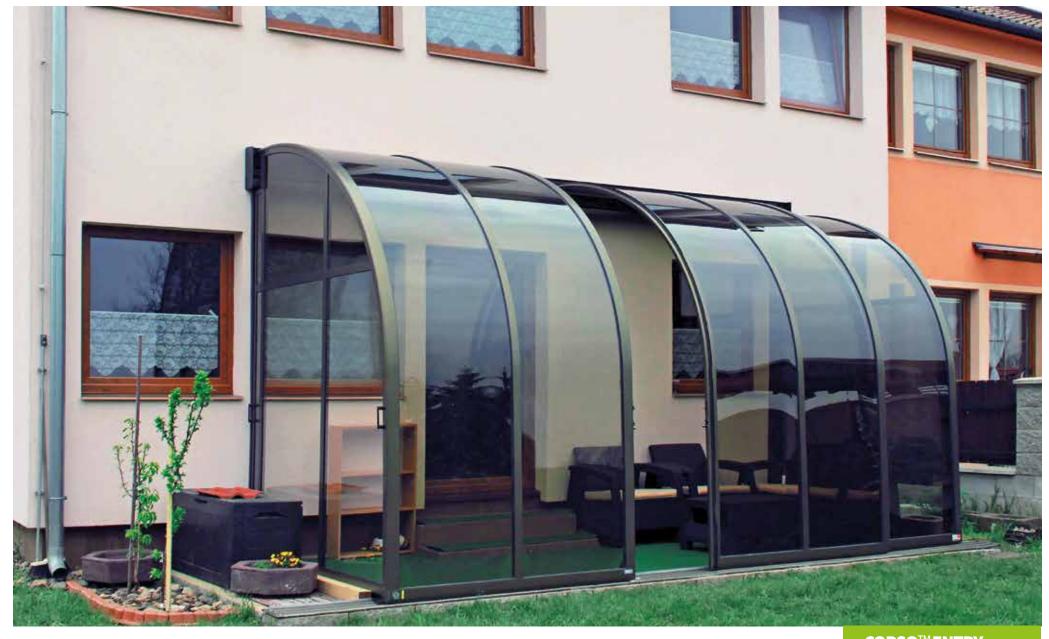

# PATIO ENCLOSURE CORSOTMENTRY

#### **TECHNICAL DETAILS:**

WIDTH: 0.50 - 4.50 M LENGTH AND HEIGHT ARE OPTIONAL.

#### POLYCARBONATE OPTION

The Corso Entry is elegant with its curved aluminium profile structure. Each section is fitted with single sheets of extremely strong UV stable polycarbonate.

 $\mathbf{CORSO}^{\mathsf{TM}}\mathbf{ENTRY}$ 