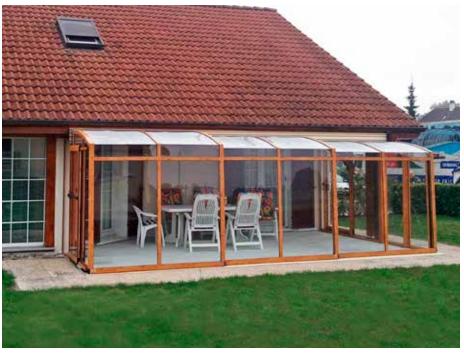

# PATIO ENCLOSURE CORSO™

#### IT'S SO COOL... EVEN WHEN IT'S HOT

Whether you live in a period property, new build, country cottage, modern town house, semi or detached. We will create a beautiful space tailor made for you.

Enjoy the open air feeling as you relax protected against the weather as you take breakfast surrounded by birdsong; dine alfresco watching the sunset, or enjoy a glass of wine with friends under the stars or even allow the children or grandchildren to play inside.

#### **TECHNICAL DETAILS:**

WIDTH: 0.50 - 6.50 M LENGTH AND HEIGHT ARE OPTIONAL.