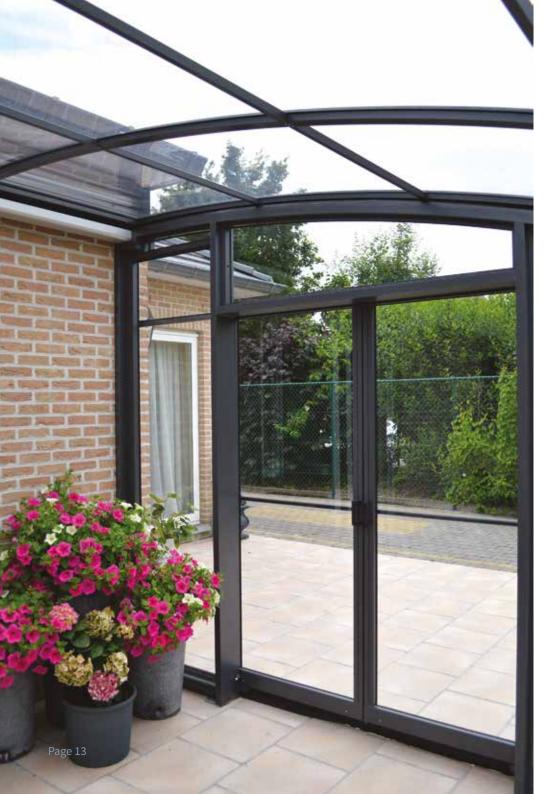

# PATIO ENCLOSURE CORSO™ PREMIUM

#### **TECHNICAL DETAILS:**

WIDTH: 0.50 - 6.50 M LENGTH AND HEIGHT ARE OPTIONAL.

#### SAFETY FEATURES

Our unique Easy Up locking system is built into the aluminium profile, securely locking the top and bottom of the segment.

Roof glazing is fitted with UV stable\* and hailstone resistant polycarbonate which comes with a 15 year guarantee as standard.