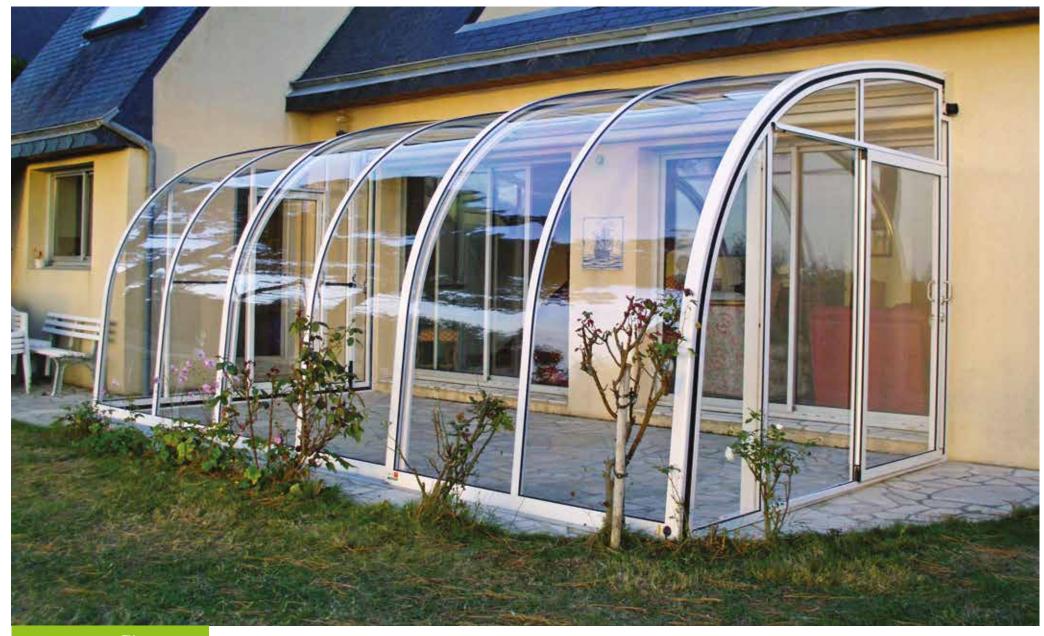

# PATIO ENCLOSURE CORSO™ GLASS

#### **TECHNICAL DETAILS:**

WIDTH: 1.00 - 4.20 M LENGTH AND HEIGHT ARE OPTIONAL.

#### GLAZING

Safety glass CONNEX 33.1 in both free standing end pannels. Safety glass CONNEX 44.1 in the roof.

CORSO GLASS was awarded the prestigious Gran Prix in 2013.

 $\mathbf{CORSO}^{\mathsf{TM}}\mathbf{GLASS}$ 