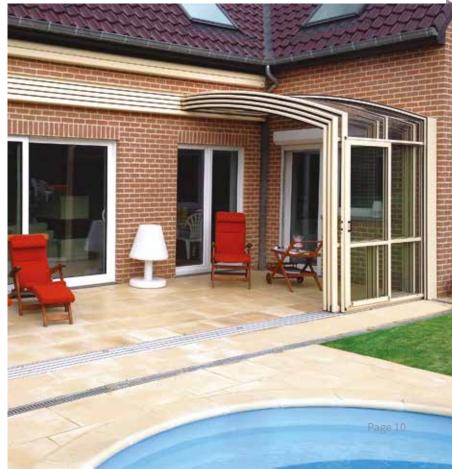

# PATIO ENCLOSURE CORSO™ GLASS

#### **TECHNICAL DETAILS:**

WIDTH: 1.00 - 4.20 M LENGTH AND HEIGHT ARE OPTIONAL.

#### GLAZING

Safety glass CONNEX 33.1 in both free standing end pannels. Safety glass CONNEX 44.1 in the roof.

CORSO GLASS was awarded the prestigious Gran Prix in 2013.

 $\mathbf{CORSO}^{\mathsf{TM}}\mathbf{GLASS}$ 