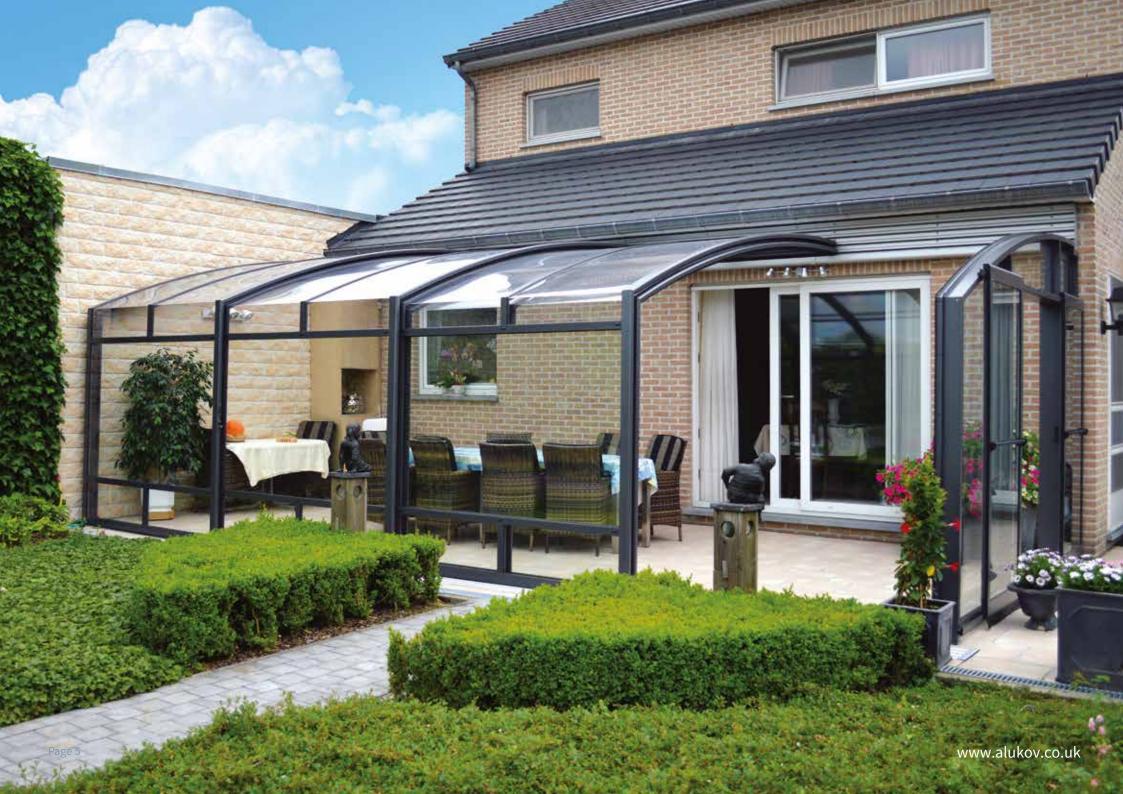

# PATIO ENCLOSURE CORSO™ PREMIUM

#### **TECHNICAL DETAILS:**

WIDTH: 0.50 - 6.50 M LENGTH AND HEIGHT ARE OPTIONAL.

#### SAFETY FEATURES

Our unique Easy Up locking system is built into the aluminium profile, securely locking the top and bottom of the segment.

Roof glazing is fitted with UV stable\* and hailstone resistant polycarbonate which comes with a 15 year guarantee as standard.