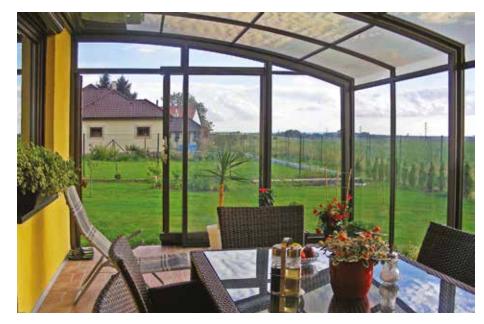

# PATIO ENCLOSURE CORSO™ GLASS

#### **TECHNICAL DETAILS:**

WIDTH: 1.00 - 4.20 M LENGTH AND HEIGHT ARE OPTIONAL.

#### GLAZING

Safety glass CONNEX 33.1 in both free standing end pannels. Safety glass CONNEX 44.1 in the roof.

CORSO GLASS was awarded the prestigious Gran Prix in 2013.

 $\mathbf{CORSO}^{\mathsf{TM}}\mathbf{GLASS}$ 