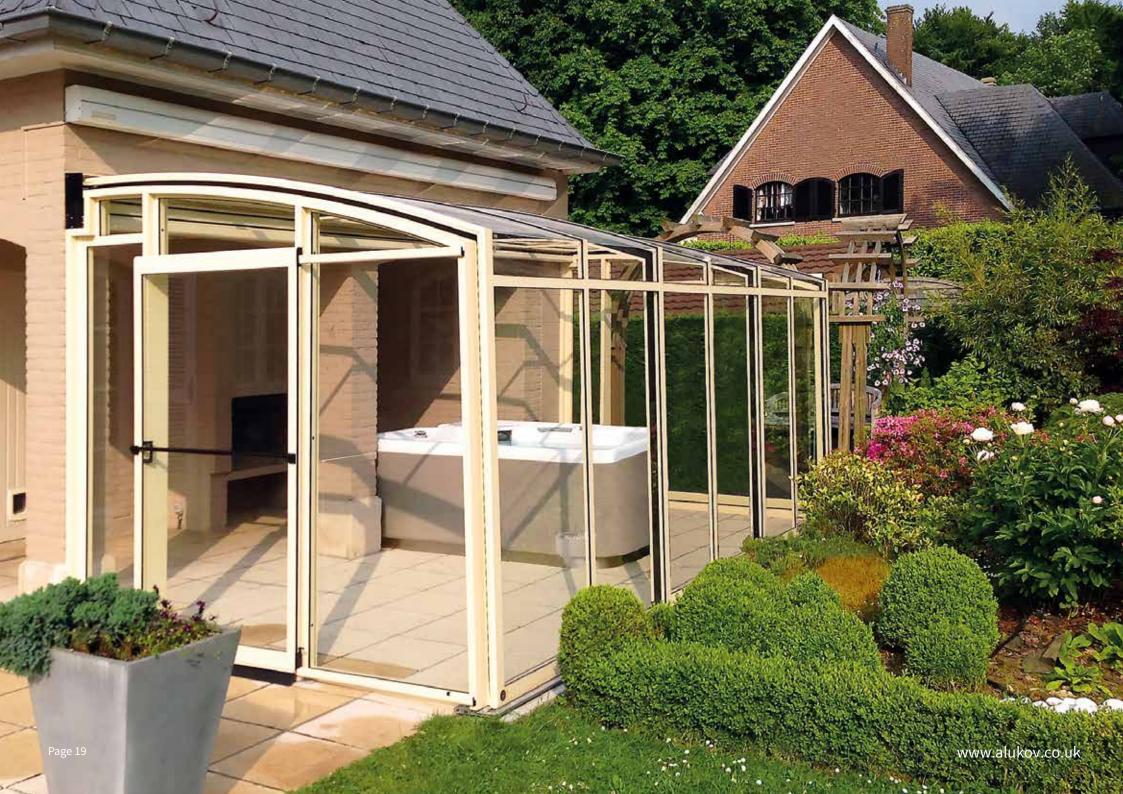

# PATIO ENCLOSURE CORSOTMENTRY

#### **TECHNICAL DETAILS:**

WIDTH: 0.50 - 4.50 M LENGTH AND HEIGHT ARE OPTIONAL.

#### POLYCARBONATE OPTION

The Corso Entry is elegant with its curved aluminium profile structure. Each section is fitted with single sheets of extremely strong UV stable polycarbonate.

 $\mathbf{CORSO}^{\mathsf{TM}}\mathbf{ENTRY}$ 