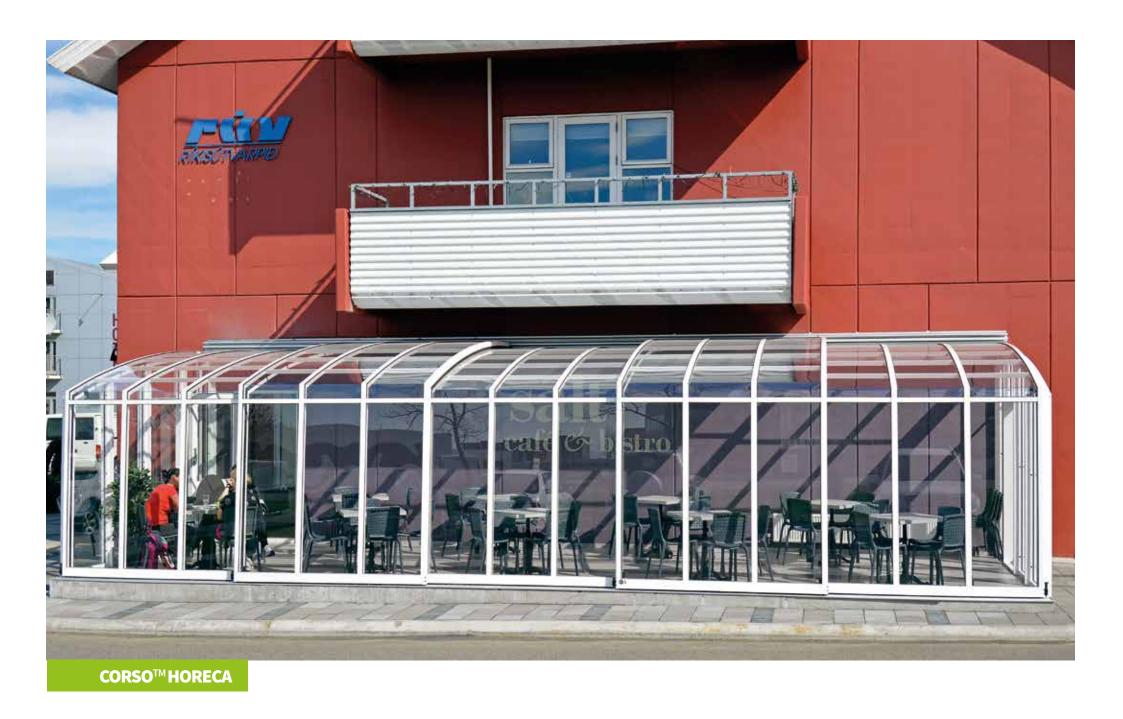

# PATIO ENCLOSURE CORSO™ HORECA

#### MAXIMIZE YOUR REVENUE

Do you have a pub, restaurant or coffee shop with an outdoor area that only gets used by customers during the summer or never gets used at all? Would you like to make use of that outdoor area with happy paying customers for up to 9 months of the year? Well you can with a CORSO.

CORSO enclosures will attract new customers as well as old into your establishment. CORSO enclosures take customers outside, secure and protected from the elements by their transparent structure. CORSO enclosures are easy to maintain. CORSO comes with a choice of 6 different colour profiles. CORSO enclosures offer a wonderful ROI.

Your customers will love the CORSO especially during warm days, as they will literally be able to take the roof off.

#### BENEFIT

- Extended use of outdoor space (up to 9 months of the year)
- Protects your customers from adverse weather conditions
- Fully lockable, safe and secure
- Attractive environment for clients
- Eliminates noise and dust pollution
- Easy slide and glide system
- Fast return on investment

**CORSO™ HORECA** 

Page 27 www.alukov.co.uk

Page 29 www.alukov.co.uk

TELESCOPIC PATIO ENCLOSURE  $\mathbf{CORSO}^{\mathsf{TM}}$ 