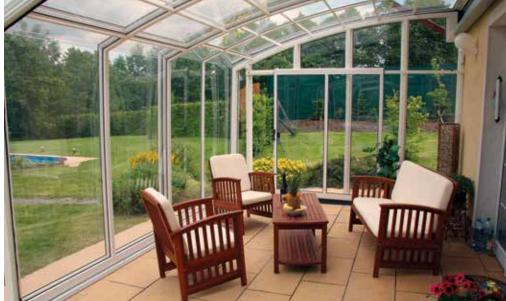

# PATIO ENCLOSURE CORSO™ GLASS

#### **TECHNICAL DETAILS:**

WIDTH: 1.00 - 4.20 M LENGTH AND HEIGHT ARE OPTIONAL.

#### GLAZING

Safety glass CONNEX 33.1 in both free standing end pannels. Safety glass CONNEX 44.1 in the roof.

CORSO GLASS was awarded the prestigious Gran Prix in 2013.

 $\mathbf{CORSO}^{\mathsf{TM}}\mathbf{GLASS}$ 