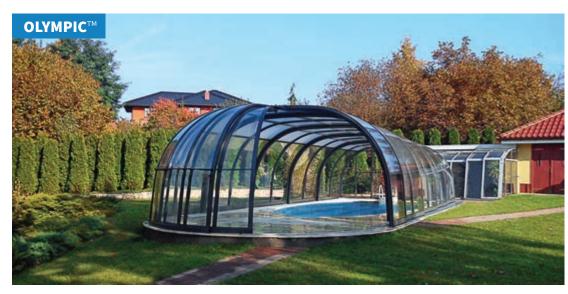

# **OLYMPIC**<sup>TM</sup>

**SWIMMING POOL AND SPA** ENCLOSURES

The Olympic is a marque product made exclusively by Alukov. With its eye catching design and option to have one or two domes at each end gives the user multiple usage options. Spacious enough to walk around, each dome can open up to 90 degrees with the main body structure having the facility to slide open too.

Like all our enclosures the Olympic comes with the option of a remote control electric motor to open and close the enclosure. The colour of the aluminium frame can be produced in wood effect (applies to all models).

width: 5.00 - 11.00 m / height: 2.6 - 3 m / length: on request

**OLYMPIC**<sup>TM</sup>

Page 19 www.alukov.co.uk