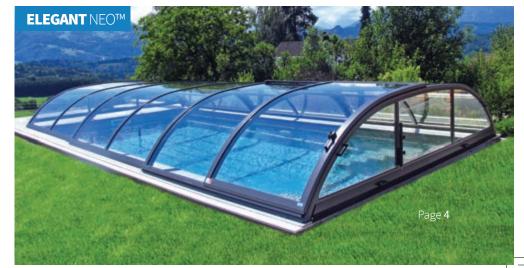

#### **ELEGANT** NEO™

width: 3.00 - 6.00 m / height: 0.85 - 1.40 m / length: on request