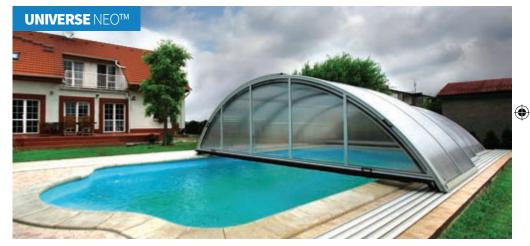

#### UNIVERSE NEO™

width: 2.50 - 6.25 m / height: 0.80 - 2.20 m / length: on request

Page 5 www.alukov.co.uk