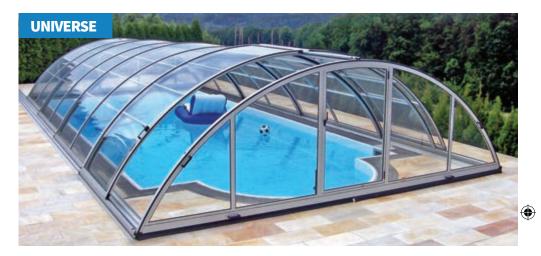

# MEDIUM-HEIGHT RANGE

**UNIVERSE** 

The Universe swimming pool enclosure has a rounded shape which gives a higher central line positioned over the middle of the swimming pool. In the highest segment of the enclosure an access door can be fitted.

width: 2.50 - 9.00 m / height: 0.80 - 2.80 m length: on request