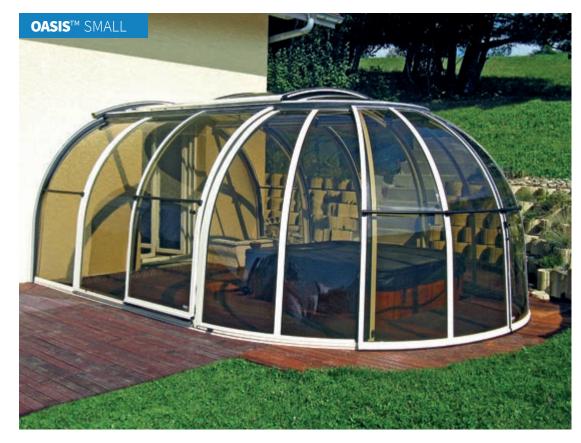

SPA SUNHOUSE®
SPA GRAND SUNHOUSE®

Page 23 www.alukov.co.uk

The Oasis is connected to your property giving you countless options, the main one being you don't have to step outside. Imagine walking from your house straight into your hot tub, spa or pool while being under cover all the time. With two doors, a sliding roof top to assist with ventilation and aluminium profiles made in a colour to match your property. What will you use your Oasis for?

width: 4.11 m / length from the wall: 4.10 m / height: 2.30 m

**OASIS**<sup>TM</sup> SMALL

Page 24