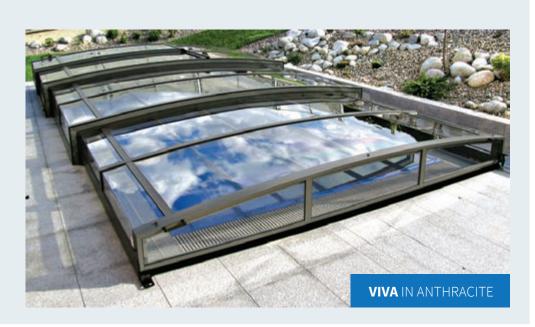

#### **VIVA**<sup>TM</sup>

Offers the same advantages as the Corona with the added advantage of having only one side rail track giving a smooth movement of the cover.

width: 3.00 - 6.00 m / height: 0.52 - 1.23 m / length: on request