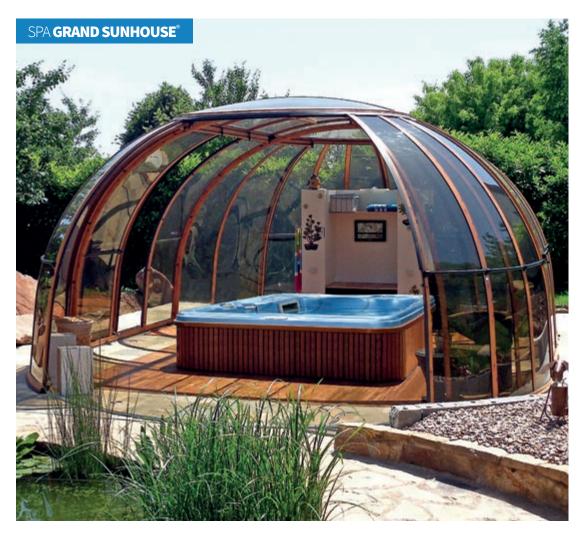

#### SPA SUN HOUSE® / SPA GRAND SUNHOUSE®

The Spa Sun House is an oval version of the Orlando and thanks to its generous size offers customers adequate space to enjoy and relax and is large enough to accommodate a small swimming pool, a swim-spa or exercise pool. With two doors and a sliding roof top to assist with ventilation and a choice of tinted polycarbonate, makes this the ideal place to unwind and relax.

SPA SUNHOUSE®
SPA GRAND SUNHOUSE®

Page 23 www.alukov.co.uk

The Oasis is connected to your property giving you countless options, the main one being you don't have to step outside. Imagine walking from your house straight into your hot tub, spa or pool while being under cover all the time. With two doors, a sliding roof top to assist with ventilation and aluminium profiles made in a colour to match your property. What will you use your Oasis for?