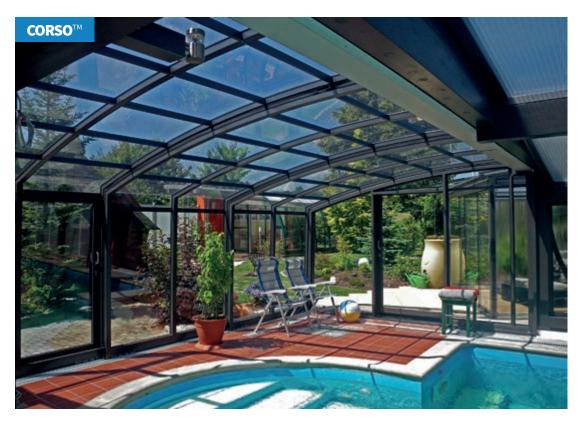

#### **CORSO**<sup>TM</sup>

The Corso is the ideal solution for swimming pools that are positioned close to a property.

width: 2.00 - 6.50 m / length and height on request