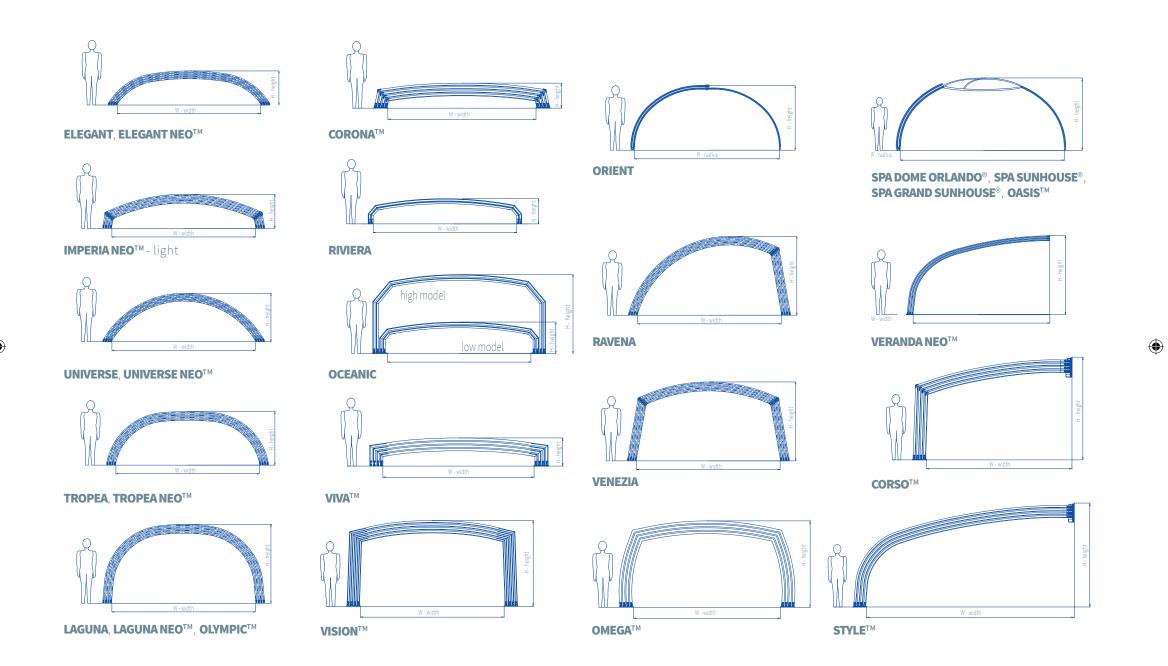

#### **POOL** PROGRAMME

| NEU *** RANGE                    |    |
|----------------------------------|----|
| Elegant NEO™                     | 4  |
| Imperia NEO™ - light             | 4  |
| Universe NEO™                    | 4  |
| Tropea NEO™                      | 4  |
| Laguna NEO™                      | 4  |
| LOWRANGE                         |    |
| Corona™                          | 6  |
| Elegant                          | 6  |
| Oceanic – low model              | 6  |
| Riviera™                         | 6  |
| Viva™                            | 6  |
| MEDIUM-HEIGHT RANGE              |    |
| Universe                         | 10 |
| Tropea                           | 10 |
| HIGH RANGE                       |    |
| Laguna                           | 13 |
| Oceanic – high model             | 13 |
| Olympic™                         | 13 |
| Orient                           | 13 |
| Ravena                           | 13 |
| Venezia                          | 13 |
| Vision™                          | 13 |
| Olympic™                         | 18 |
| COMBINATION OF MODELS            |    |
| Combi                            | 20 |
| <b>SPA</b> PROGRAMME             |    |
|                                  |    |
| SPA DOME Orlando® - small /large | 22 |
| SPA Sunhouse®                    | 23 |
| SPA Grand Sunhouse®              | 23 |
| Oasis™ - small /large            | 24 |
| <b>HOME</b> PROGRAMME            |    |
| Corso, Corso NEO™                | 26 |
| Style™                           | 26 |
| Veranda NEO™                     | 27 |
| Technical details                | 28 |
| Options                          | 30 |
| Benefits                         | 31 |
| Presentation of company          | 32 |
|                                  |    |

# PRESENTATION OF THE COMPANY

The ALUKOV a.s. company was established in Orel (near Chrudim), Czech Republic, in 1995. Since then we have produced over 20,000 pieces of enclosures. The high production capacity (around 3,000 pieces per year) of its facilities makes the company one of the leading manufacturers of swimming pool, spa and patio enclosures. The company is also the founder of a leading and internationally-respected association of qualified industry professionals (manufacturers and vendors): IPC Team (Inter Pool Cover Team, E.E.I.G.). In its field of business, ALUKOV a.s. ranks among the key developers in terms of innovative swimming pool enclosures worldwide. Every year ALUKOV presents its clients with new enclosure models and new technical product solutions, marked by novel and attractive features. All enclosure systems manufactured by ALUKOV a.s. are exported globally to the EU and other European countries, as well as Asia and the USA. Our products are characterized by outstanding quality, reliability, timeless design and ease of handling. Our professional experience of many years enables us to offer a wide range of types and models of swimming pool and spa enclosure options. The customer can thus choose from an array of low, medium-height and high models. The maximum enclosure width can even reach 13 m, depending on model type.

#### **POOL** PROGRAMME

Pool Program range includes 4 categories:

- NEO™ line
- low line
- medium line
- high line