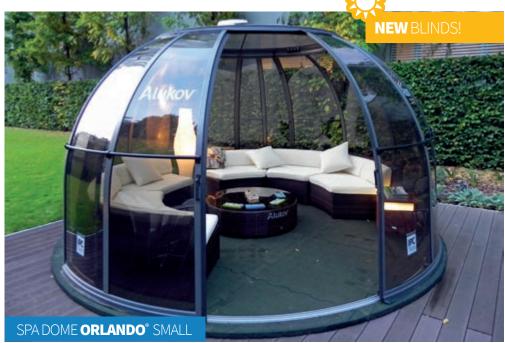

#### **SPA DOME ORLANDO® SMALL & LARGE**

The Orlando enclosure is made of high quality aluminium profiles available in a range of colours and filled with high quality polycarbonate that comes in one of two colours. The Orlando is ideal for a spa, hot tub or an exercise room and can be fitted onto a level ground base including wood decking. With a choice of doors and two model sizes to choose from, it is the ideal leisure / relaxation room to complement your home.

SPA DOME **ORLANDO**®
SMALL/LARGE

**SPA DOME ORLANDO**® SMALL

inner diameter: 4.00 m / outer diameter: 4.11 m / height: 2.30 m

**SPA DOME ORLANDO®** LARGE

inner diameter: 4.89 m / outer diameter: 5.00 m / height: 2.70 m