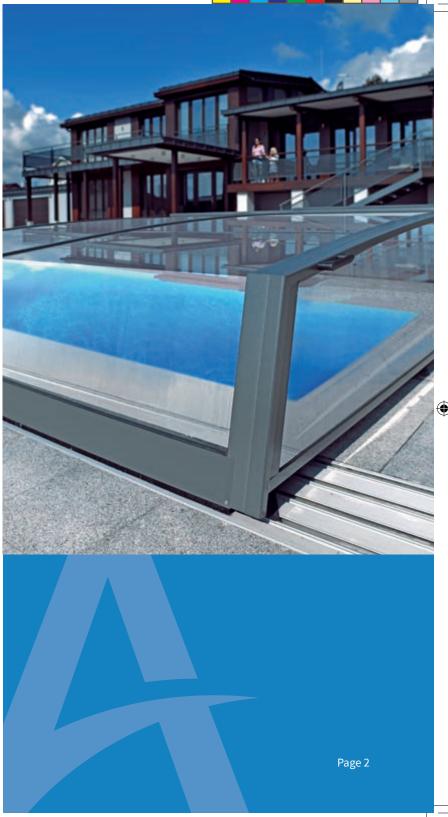

# TECHNICAL **DETAILS**

REAL COMFORT - TOP LOCKING CONTROL EASY UP PLUS

SWIMMING POOL AND SPA ENCLOSURES
Page 28

Page 29 www.alukov.co.uk

#### **COMFORT**

Modern, flat, only 15mm thick rails. This rails allows you comfortably walk on their non-slip surface. Easy gliding of the segments guarantee.

#### **PROGRES**

Another flat rails suitable for larger enclosures. Still only 15mm thick.