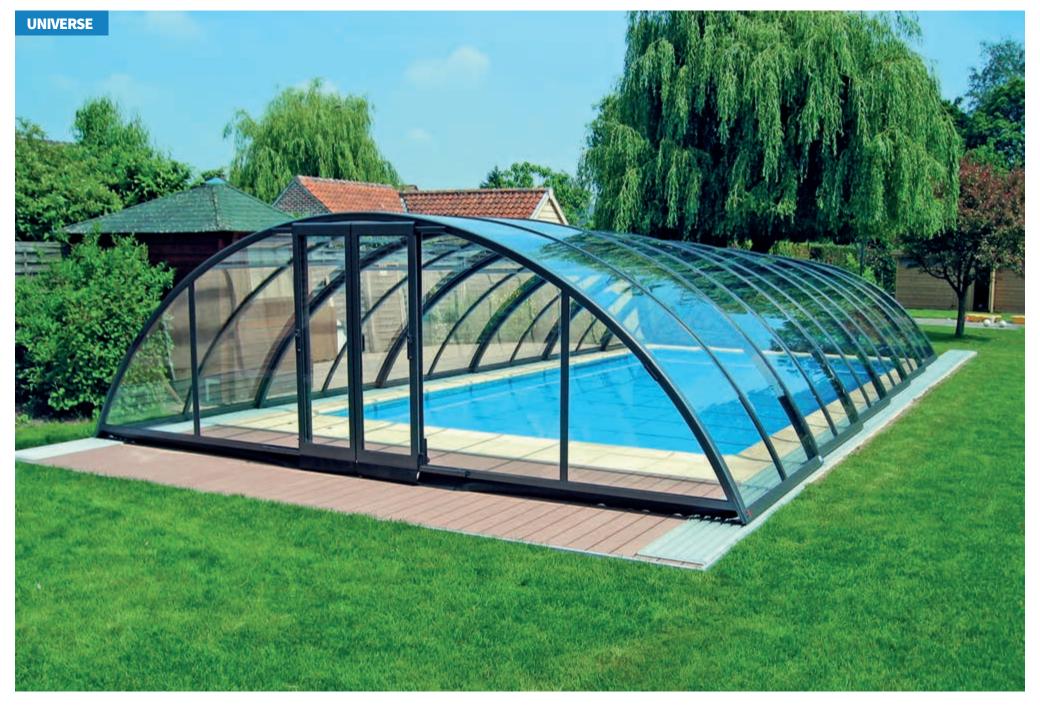

# MEDIUM-HEIGHT RANGE

**UNIVERSE** 

The Universe swimming pool enclosure has a rounded shape which gives a higher central line positioned over the middle of the swimming pool. In the highest segment of the enclosure an access door can be fitted.

width: 2.50 - 9.00 m / height: 0.80 - 2.80 m length: on request