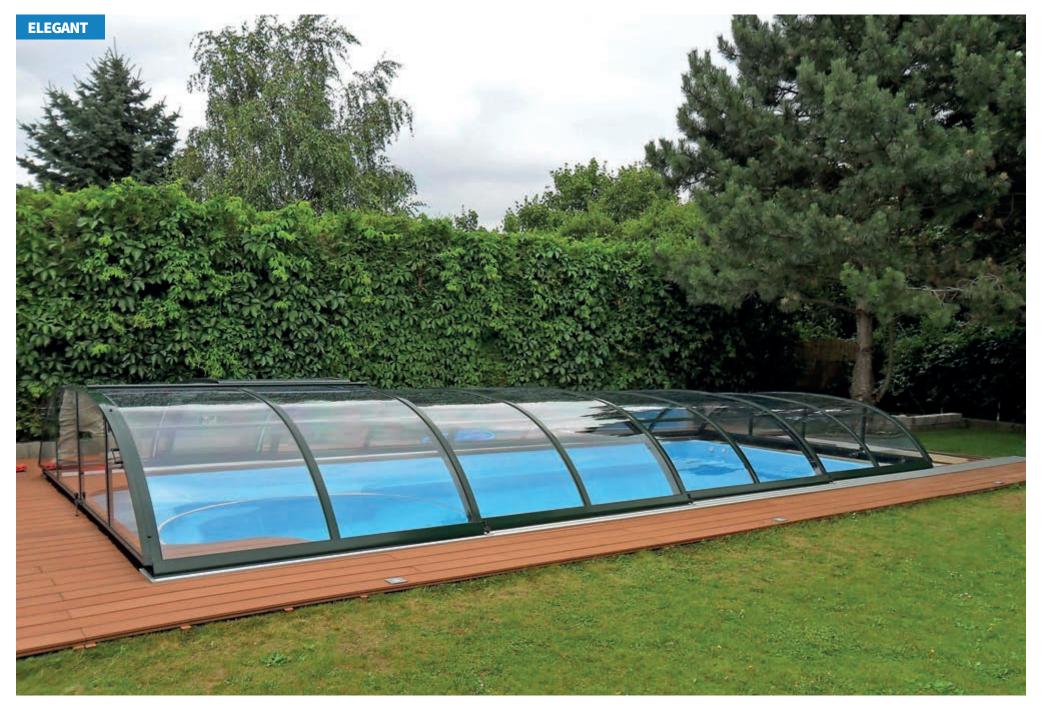

#### **ELEGANT**

Elegant is its design which says everything about this pool enclosure. With its nice round curves and round shape and its generous height allowance, swimming under the cover makes it perfect.

width: 3.00 - 9.00 m / height: 0.85 - 1.70 m / length: on request