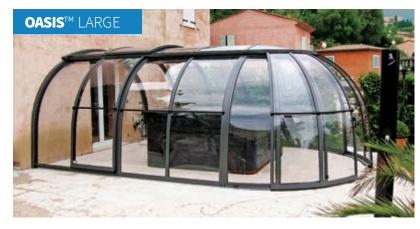

#### OASIS™-LARGE

The large size Oasis provides so many options for our customers with its generous space the possibilities are countless.

0 m / height: 2.70 m OASIS™LARGE

**(** 