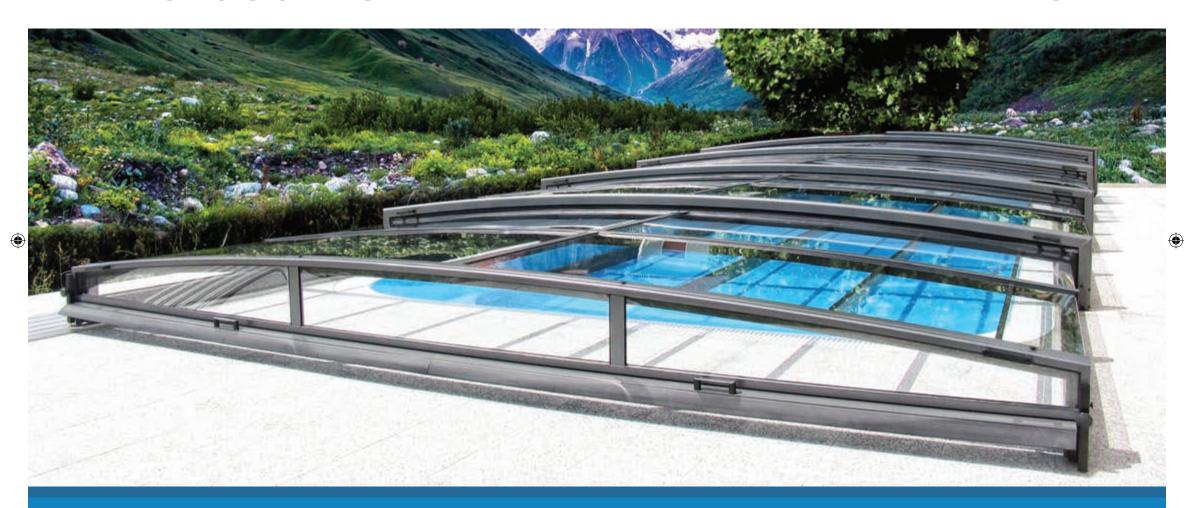

# BRAND NEW SHAPE

#### **OMEGA**<sup>TM</sup>

The Omega  $\Omega$  as it is described in the Greek alphabet meaning the ultimate, also applies to our Omega model which is the ultimate in pool cover designs. The design of the Omega structure gives an optical illusion that the cover is lower than it actually is. The Omega enclosure is high enough on all sides to allow users to walk inside under the cover. The technically advanced new design gives a sense of grandeur and unrivaled quality. This enclosure (as well as other models) can be fitted with a wide Bi-Folding doors on request.

max. width: 9.74 m / height: 2.22 - 3.00 m / length: on request

Page 3