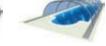

#### LAGUNA NEOTM

width: 4.00 - 5.50 m / height: 2.20 - 2.70 m / length: on request