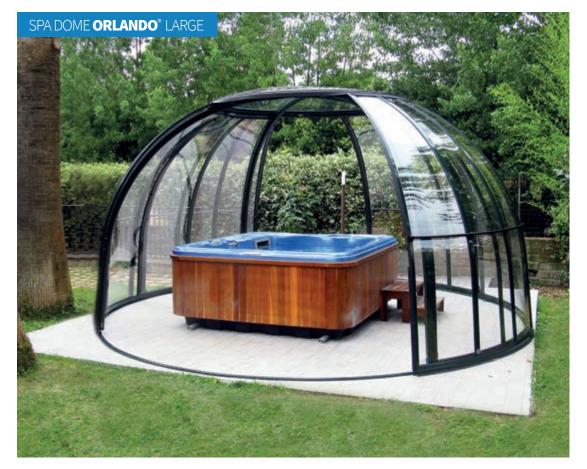

#### **SPA DOME ORLANDO® SMALL & LARGE**

The Orlando enclosure is made of high quality aluminium profiles available in a range of colours and filled with high quality polycarbonate that comes in one of two colours. The Orlando is ideal for a spa, hot tub or an exercise room and can be fitted onto a level ground base including wood decking. With a choice of doors and two model sizes to choose from, it is the ideal leisure / relaxation room to complement your home.

SPA DOME **ORLANDO**®
SMALL/LARGE

**SPA DOME ORLANDO**® SMALL

inner diameter: 4.00 m / outer diameter: 4.11 m / height: 2.30 m

**SPA DOME ORLANDO®** LARGE

inner diameter: 4.89 m / outer diameter: 5.00 m / height: 2.70 m