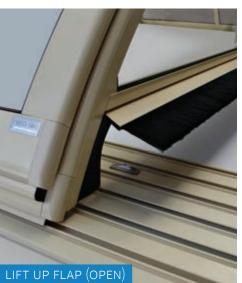

# TECHNICAL **DETAILS**

REAL COMFORT - TOP LOCKING CONTROL EASY UP PLUS

SWIMMING POOL AND SPA ENCLOSURES
Page 28

Page 29 www.alukov.co.uk

#### **COMFORT**

Modern, flat, only 15mm thick rails. This rails allows you comfortably walk on their non-slip surface. Easy gliding of the segments guarantee.

#### **PROGRES**

Another flat rails suitable for larger enclosures. Still only 15mm thick.