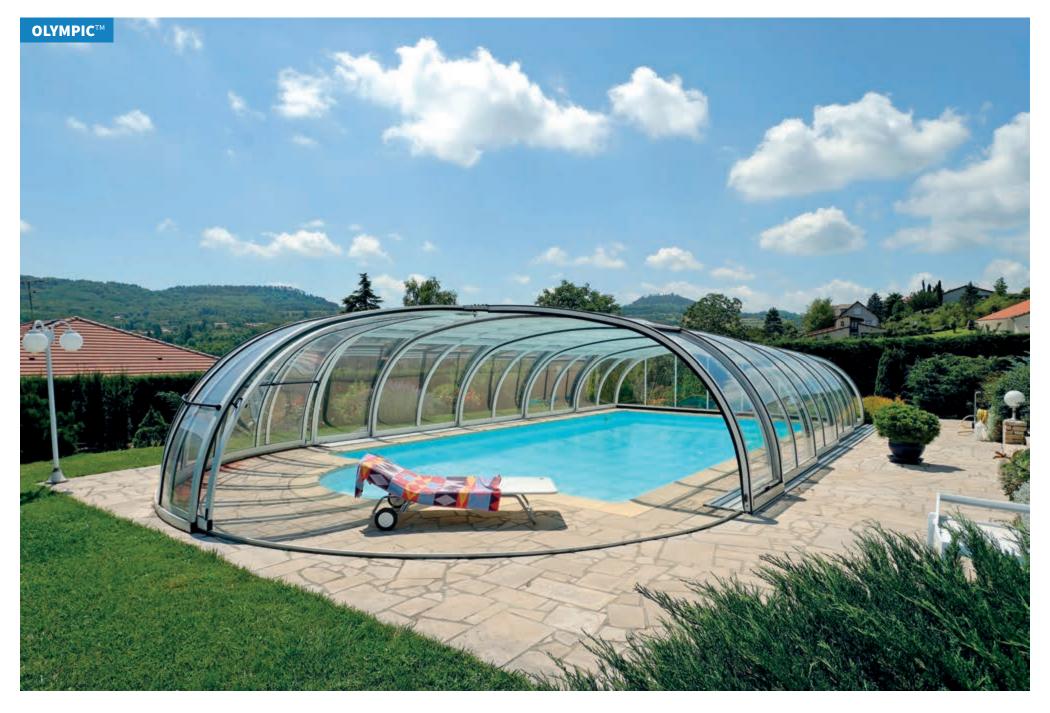

#### **COMBI**

There is always a solution for every customer. We can put together different models. One of our favorite is combination of high and low level enclosures.