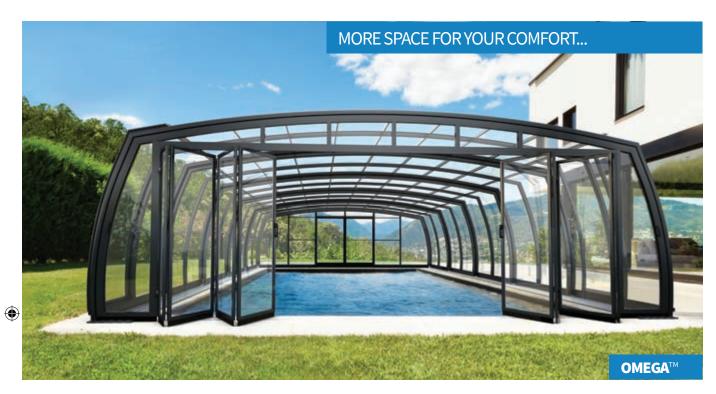

#### **OMEGA**<sup>TM</sup>

The Omega  $\Omega$  as it is described in the Greek alphabet meaning the ultimate, also applies to our Omega model which is the ultimate in pool cover designs. The design of the Omega structure gives an optical illusion that the cover is lower than it actually is. The Omega enclosure is high enough on all sides to allow users to walk inside under the cover. The technically advanced new design gives a sense of grandeur and unrivaled quality. This enclosure (as well as other models) can be fitted with a wide Bi-Folding doors on request.

max. width: 9.74 m / height: 2.22 - 3.00 m / length: on request

Page 3