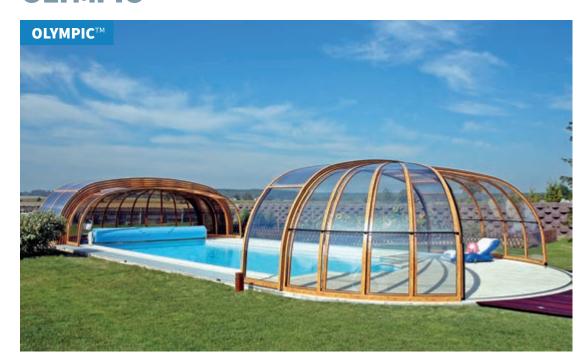

#### **OLYMPIC**<sup>TM</sup>

width: 5.00 - 11.00 m / height: 2.60 - 3.00 m / length: on request

#### **OLYMPIC**<sup>TM</sup>

High model with a round semi-dome on one or both ends make this enclosure truly unique. The rounded parts can be opened as well as the "body" of the cover. Olympic will satisfy even the fussiest of clients.