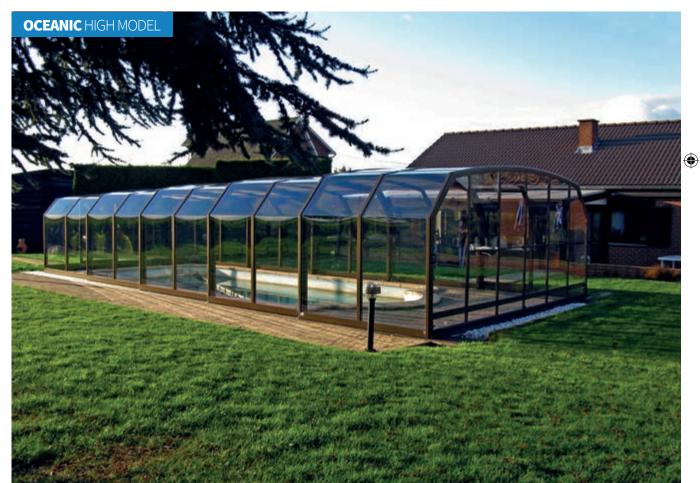

#### **OCEANIC** HIGH MODEL

width: 4.00 - 8.00 m / height: 2.08 - 2.84 m / length: on request

#### **OCEANIC** HIGH MODEL

The Oceanic swimming pool enclosure offers lots of space for the discerning customer. The Oceanic design gives a spacious walking and leisure area immediately around the pool, allowing tables and chairs to be placed within the cover and still leaving enough covered area for running or for the use of exercise equipment while always being under cover. On sunny days you can open it up completely and feel the fresh surroundings unlike indoor pools.