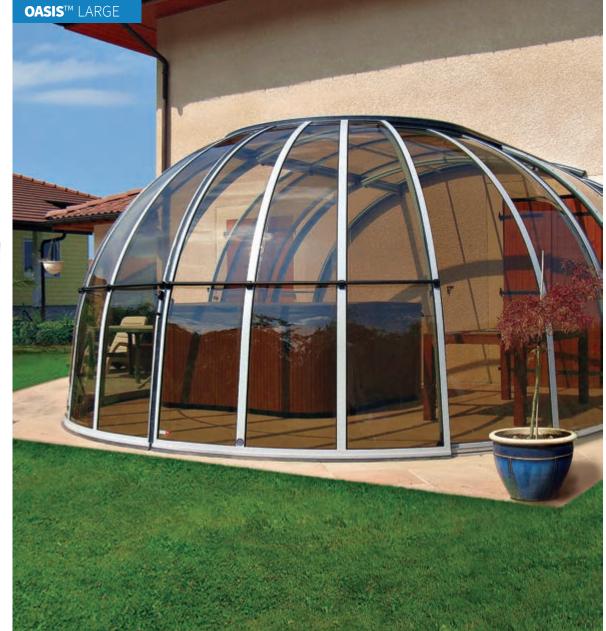

SPA SUNHOUSE®
SPA GRAND SUNHOUSE®

Page 23 www.alukov.co.uk

The Oasis is connected to your property giving you countless options, the main one being you don't have to step outside. Imagine walking from your house straight into your hot tub, spa or pool while being under cover all the time. With two doors, a sliding roof top to assist with ventilation and aluminium profiles made in a colour to match your property. What will you use your Oasis for?

#### OASIS™-LARGE

The large size Oasis provides so many options for our customers with its generous space the possibilities are countless.

0 m / height: 2.70 m OASIS™LARGE

**(** 