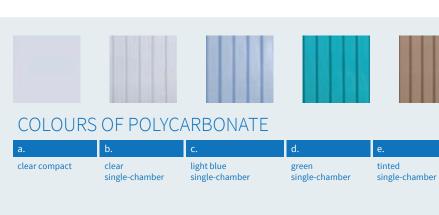

#### TYPES OF POLYCARBONATE

| 1.                           | 2.                                | 3.                        | 4.                     | 5.                      | 6.                     |
|------------------------------|-----------------------------------|---------------------------|------------------------|-------------------------|------------------------|
| clear<br>compact<br>3 - 4 mm | structured<br>compact<br>3 - 4 mm | compact<br>tinted<br>3 mm | single-chamber<br>8 mm | single-chamber<br>10 mm | three-chamber<br>10 mm |