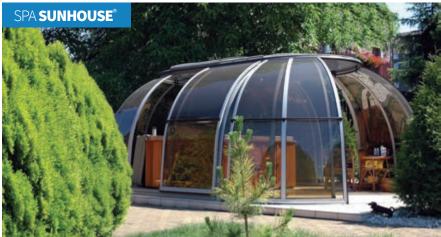

#### SPA SUN HOUSE® / SPA GRAND SUNHOUSE®

The Spa Sun House is an oval version of the Orlando and thanks to its generous size offers customers adequate space to enjoy and relax and is large enough to accommodate a small swimming pool, a swim-spa or exercise pool. With two doors and a sliding roof top to assist with ventilation and a choice of tinted polycarbonate, makes this the ideal place to unwind and relax.

SPA SUNHOUSE®
SPA GRAND SUNHOUSE®

Page 23 www.alukov.co.uk

The Oasis is connected to your property giving you countless options, the main one being you don't have to step outside. Imagine walking from your house straight into your hot tub, spa or pool while being under cover all the time. With two doors, a sliding roof top to assist with ventilation and aluminium profiles made in a colour to match your property. What will you use your Oasis for?