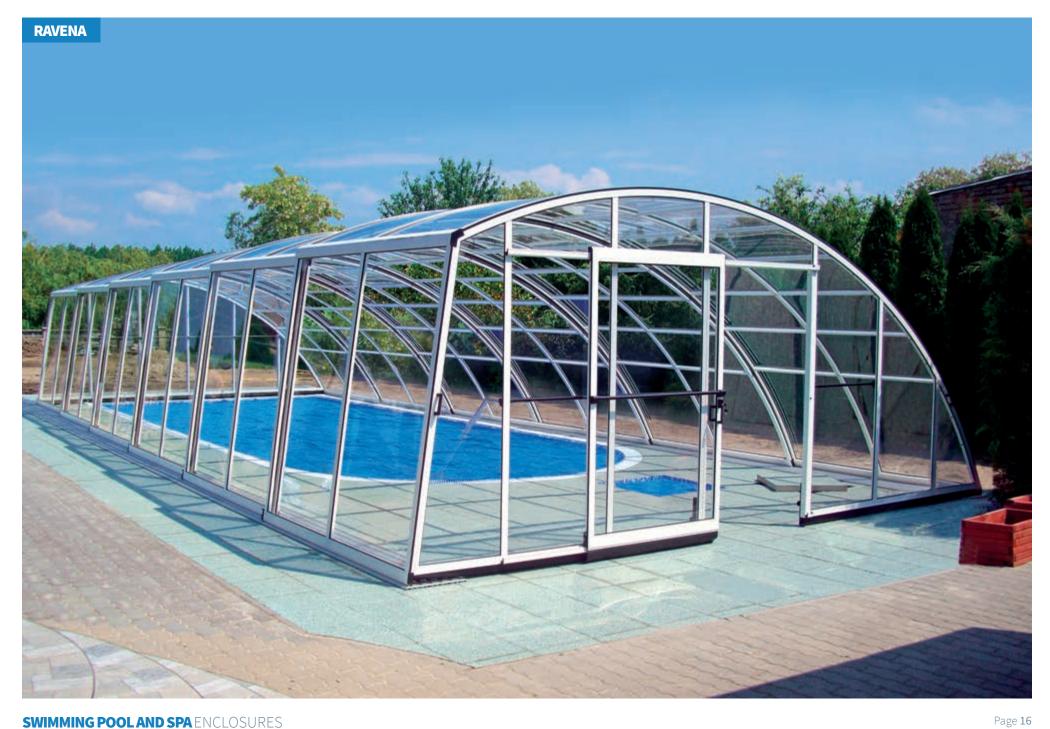

#### **RAVENA**

width: 4.00 - 7.50 m / height: 2.20 - 3.00 m / length: on request

#### **RAVENA**

The Ravena has one straight side and opposite has a curved side. The Ravena allows walking around three sides and the design is ideal for modern homes.