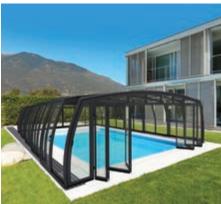

#### **OMEGA**<sup>TM</sup>

width: 4.00 - 8.00 m / height: 2.22 - 3.00 m / length: on request

#### **OMEGA**™

Thanks to its construction creates a wide enclosure without increasing its height.