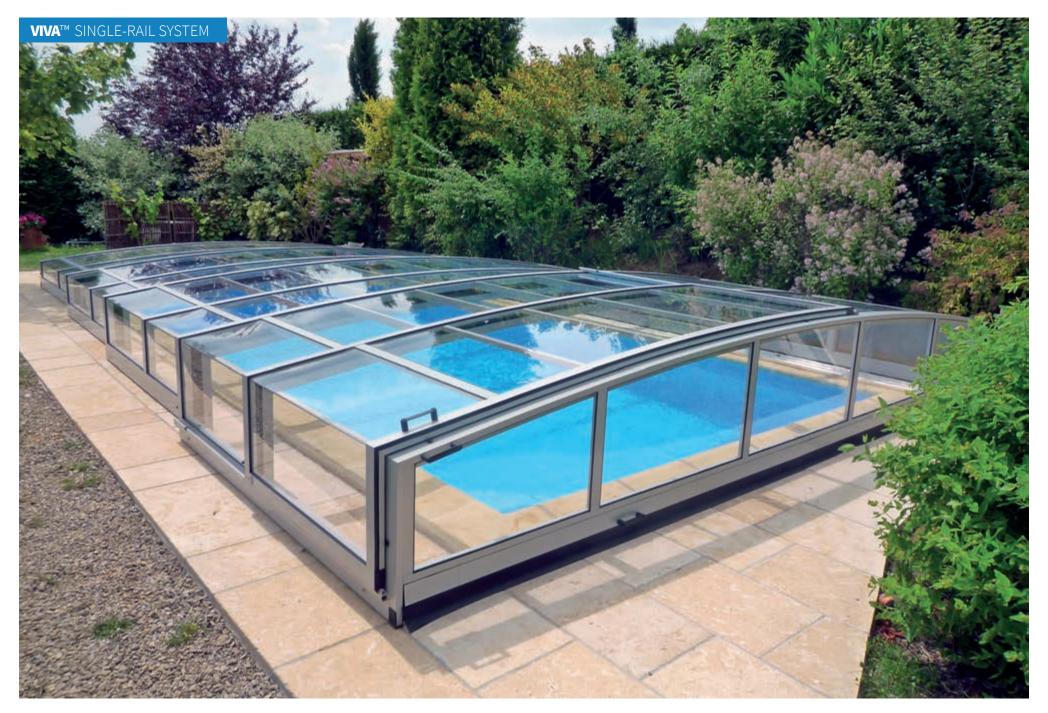

#### **TROPEA**

The Tropea is a superb combination of the spacious Laguna and the low level Elegant Neo which gives you an enclosure that fulfils all expectations. The design has higher vertical sides allowing you to sit on the edge of the pool while still being under the cover. It is made from clear polycarbonate with UV resistance.

width: 4.00 - 9.00 m / height: 1.50 - 2.45 m length: on request

Spoiled for choice, unable to decide whether a low or high solution swimming pool enclosure is for you? With our medium range you will find adequate space within the enclosure allowing you to play water ball games and play with the children while still being under cover. Under the highest segment you will find that there is sufficient height to give you the option of placing a table and chairs.