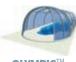

# BRAND NEW SHAPE

#### **OMEGA**<sup>TM</sup>

The Omega  $\Omega$  as it is described in the Greek alphabet meaning the ultimate, also applies to our Omega model which is the ultimate in pool cover designs. The design of the Omega structure gives an optical illusion that the cover is lower than it actually is. The Omega enclosure is high enough on all sides to allow users to walk inside under the cover. The technically advanced new design gives a sense of grandeur and unrivaled quality. This enclosure (as well as other models) can be fitted with a wide Bi-Folding doors on request.

max. width: 9.74 m / height: 2.22 - 3.00 m / length: on request

Page 3