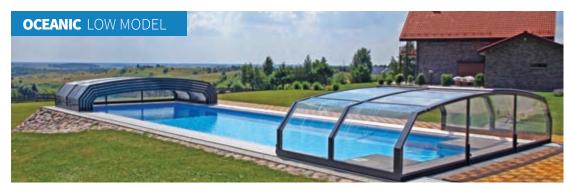

#### **OCEANIC** LOW MODEL

The Oceanic pool enclosure is designed with an angled shape and large profiles which has resulted in less glazing bars being used which benefits the user with unrestricted views.

width: 4.00 - 8.00 m / height: 0.85 - 1.70 m / length: on request