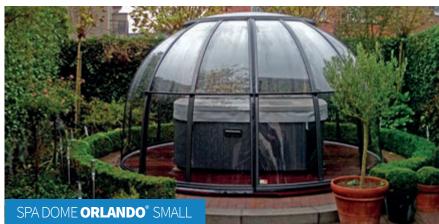

#### **SPA DOME ORLANDO® SMALL & LARGE**

The Orlando enclosure is made of high quality aluminium profiles available in a range of colours and filled with high quality polycarbonate that comes in one of two colours. The Orlando is ideal for a spa, hot tub or an exercise room and can be fitted onto a level ground base including wood decking. With a choice of doors and two model sizes to choose from, it is the ideal leisure / relaxation room to complement your home.

SPA DOME **ORLANDO**®
SMALL/LARGE

**SPA DOME ORLANDO**® SMALL

inner diameter: 4.00 m / outer diameter: 4.11 m / height: 2.30 m

**SPA DOME ORLANDO®** LARGE

inner diameter: 4.89 m / outer diameter: 5.00 m / height: 2.70 m