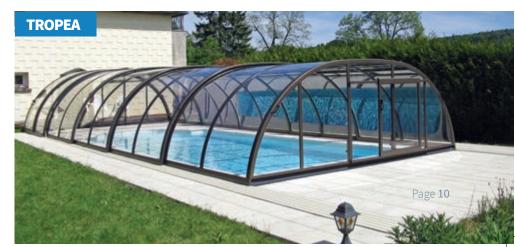

#### **TROPEA**

The Tropea is a superb combination of the spacious Laguna and the low level Elegant Neo which gives you an enclosure that fulfils all expectations. The design has higher vertical sides allowing you to sit on the edge of the pool while still being under the cover. It is made from clear polycarbonate with UV resistance.

width: 4.00 - 9.00 m / height: 1.50 - 2.45 m length: on request

Spoiled for choice, unable to decide whether a low or high solution swimming pool enclosure is for you? With our medium range you will find adequate space within the enclosure allowing you to play water ball games and play with the children while still being under cover. Under the highest segment you will find that there is sufficient height to give you the option of placing a table and chairs.