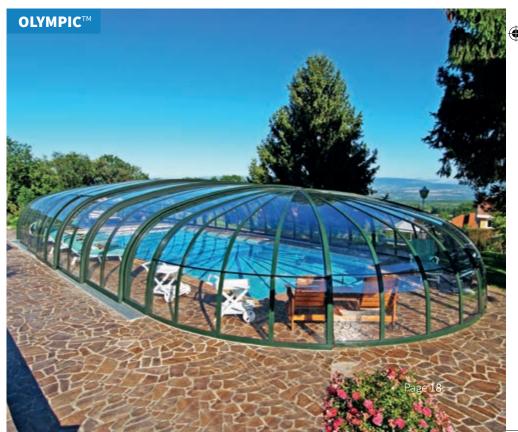

# **OLYMPIC**<sup>TM</sup>

**SWIMMING POOL AND SPA** ENCLOSURES

The Olympic is a marque product made exclusively by Alukov. With its eye catching design and option to have one or two domes at each end gives the user multiple usage options. Spacious enough to walk around, each dome can open up to 90 degrees with the main body structure having the facility to slide open too.

Like all our enclosures the Olympic comes with the option of a remote control electric motor to open and close the enclosure. The colour of the aluminium frame can be produced in wood effect (applies to all models).

width: 5.00 - 11.00 m / height: 2.6 - 3 m / length: on request

**OLYMPIC**<sup>TM</sup>

Page 19 www.alukov.co.uk