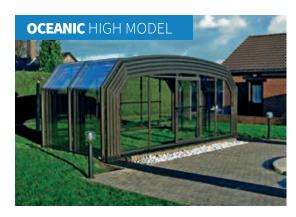

#### HIGH RANGE

**LAGUNA** 

width: 4.00 - 9.00 m / height: 2.20 - 3.00 m / length: on request

#### **LAGUNA**

The Laguna swimming pool enclosure is extremely spacious and is one of our most popular designs. The spacious creation with its nice round elegant design can be used for possible entertainment occasions as it provides shelter from all the natural elements.