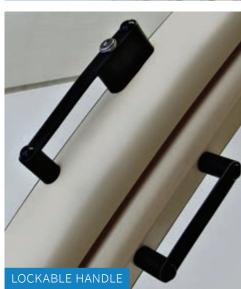

#### **SAFETY**

- Can prevent accidental falling children and pets into the pool
- Complete fastening system which protects the enclosure from bad weather conditions
- The whole enclosure can be fully lockable
- Skin cancer protection cuts the impact of harmful sun rays
- Protection of the swimming pool against UV-rays and wind
- Tried and proven KOMFORT and PROGRES surface guide rail systems
- AIF FRESH System ventilation system protects your pool from overheating on hot days.