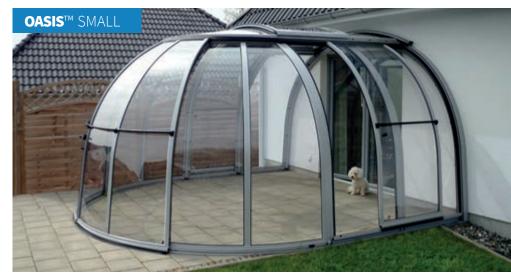

SPA SUNHOUSE®
SPA GRAND SUNHOUSE®

Page 23 www.alukov.co.uk

The Oasis is connected to your property giving you countless options, the main one being you don't have to step outside. Imagine walking from your house straight into your hot tub, spa or pool while being under cover all the time. With two doors, a sliding roof top to assist with ventilation and aluminium profiles made in a colour to match your property. What will you use your Oasis for?

width: 4.11 m / length from the wall: 4.10 m / height: 2.30 m

**OASIS**<sup>TM</sup> SMALL

Page 24