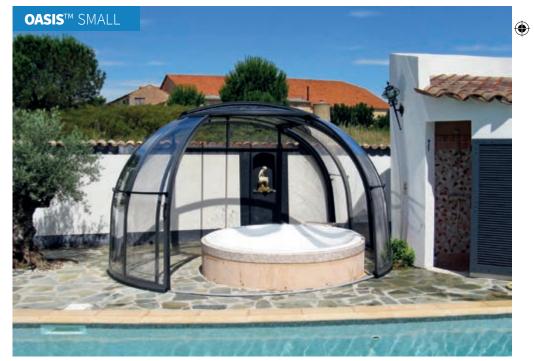

width: 4.11 m / length from the wall: 4.10 m / height: 2.30 m

**OASIS**<sup>TM</sup> SMALL

Page 24