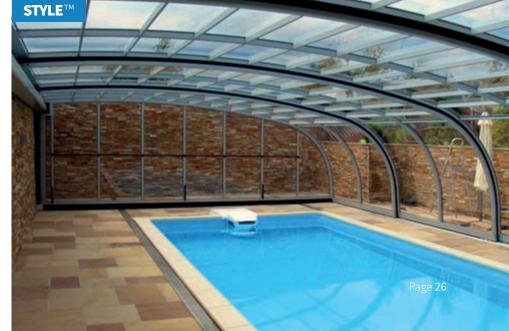

#### **STYLE**<sup>TM</sup>

A lean to enclosure Style with strong aluminium profiles filled with polycarbonate and a large width size of 8.5m guarantees you're sure to be well covered

width: 5.00 - 8.50 m / length and height on request