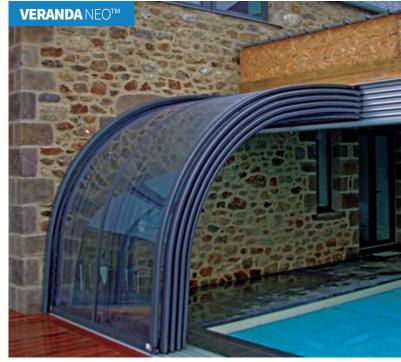

#### LEAN-TO ENCLOSURES

**VERANDA** NEOTM

#### **VERANDA NEO**<sup>TM</sup>

The Veranda Neo is ideal for a small pool and spa that is positioned close to a property. With its elegant rounded profiles and unique easy up locking system positioned at a comfortable height. Perfect.

width: 3.00 - 4.50 m / length and height on request

Page 27 www.alukov.co.uk