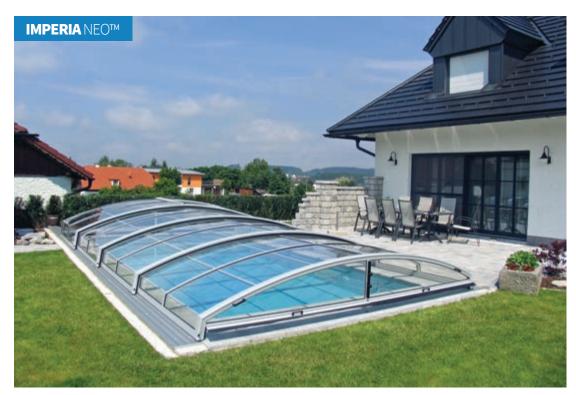

#### **IMPERIA** NEO™LIGHT

width: 2.50 - 5.50 m / height: 0.60 - 1.30 m / length: on request