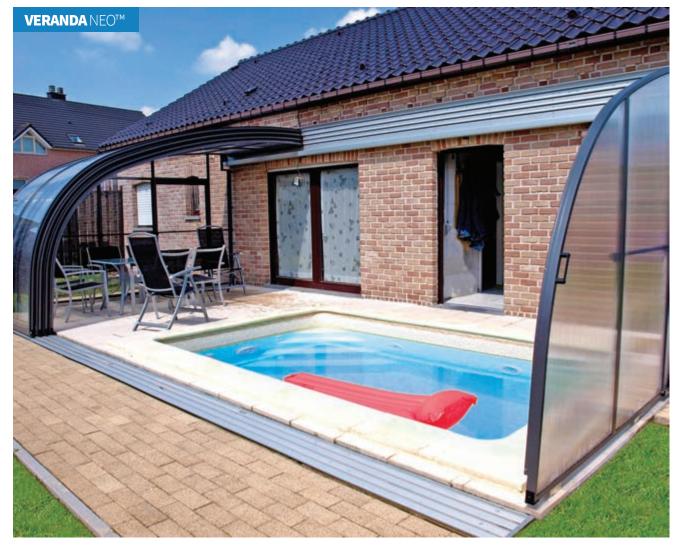

#### **VERANDA NEO**<sup>TM</sup>

The Veranda Neo is ideal for a small pool and spa that is positioned close to a property. With its elegant rounded profiles and unique easy up locking system positioned at a comfortable height. Perfect.