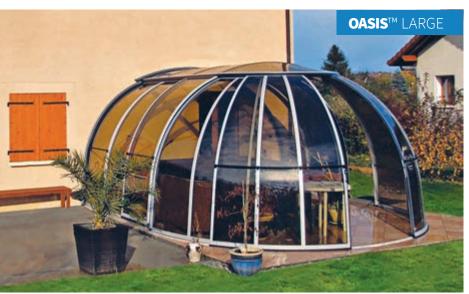

SPA SUNHOUSE®
SPA GRAND SUNHOUSE®

Page 23 www.alukov.co.uk

The Oasis is connected to your property giving you countless options, the main one being you don't have to step outside. Imagine walking from your house straight into your hot tub, spa or pool while being under cover all the time. With two doors, a sliding roof top to assist with ventilation and aluminium profiles made in a colour to match your property. What will you use your Oasis for?

#### OASIS™-LARGE

The large size Oasis provides so many options for our customers with its generous space the possibilities are countless.

0 m / height: 2.70 m OASIS™LARGE

**(** 