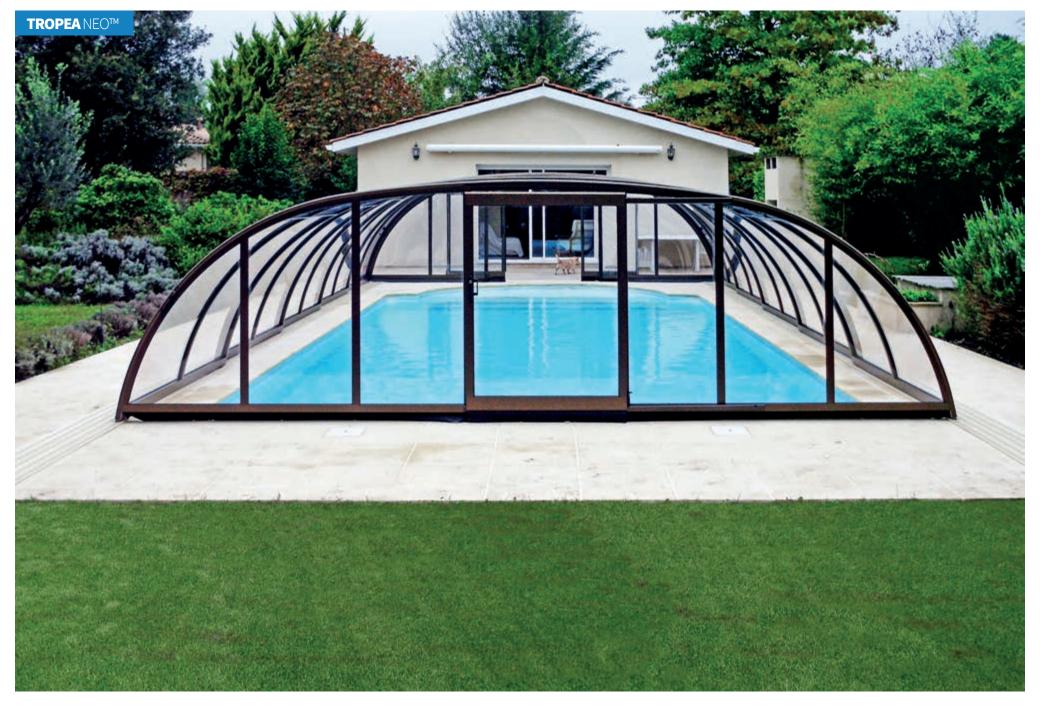

#### TROPEA NEOTM

width: 4.00 - 5.75 m / height: 1.50 - 2.10 m / length: on request