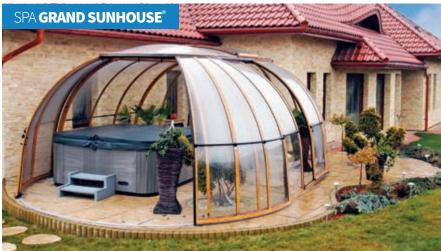

#### SPA SUN HOUSE® / SPA GRAND SUNHOUSE®

The Spa Sun House is an oval version of the Orlando and thanks to its generous size offers customers adequate space to enjoy and relax and is large enough to accommodate a small swimming pool, a swim-spa or exercise pool. With two doors and a sliding roof top to assist with ventilation and a choice of tinted polycarbonate, makes this the ideal place to unwind and relax.

SPA SUNHOUSE®
SPA GRAND SUNHOUSE®

Page 23 www.alukov.co.uk

The Oasis is connected to your property giving you countless options, the main one being you don't have to step outside. Imagine walking from your house straight into your hot tub, spa or pool while being under cover all the time. With two doors, a sliding roof top to assist with ventilation and aluminium profiles made in a colour to match your property. What will you use your Oasis for?