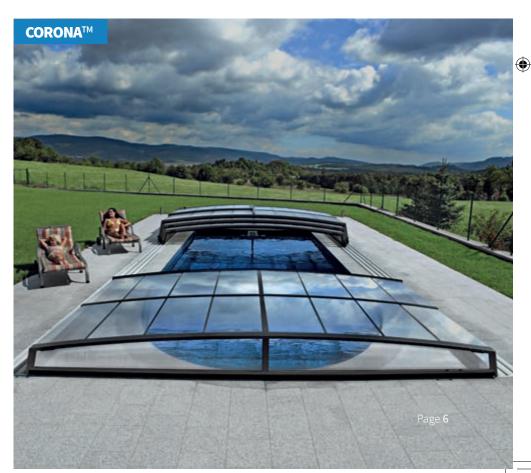

# **LOW RANGE**

**CORONA**<sup>TM</sup>

The lowest pool enclosure in our range. It is the ideal solution for customers who want to protect their garden views yet it is still high enough to swim under the cover.

width: 3.00 - 6.00 m / height: 0.48 - 1.19 m / length: on request