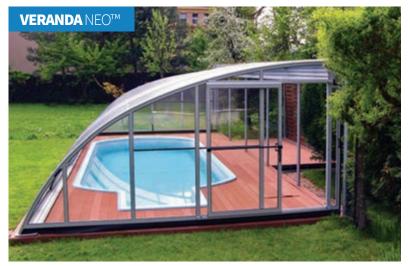

#### LEAN-TO ENCLOSURES

**VERANDA** NEOTM

#### **VERANDA NEO**<sup>TM</sup>

The Veranda Neo is ideal for a small pool and spa that is positioned close to a property. With its elegant rounded profiles and unique easy up locking system positioned at a comfortable height. Perfect.

width: 3.00 - 4.50 m / length and height on request

Page 27 www.alukov.co.uk