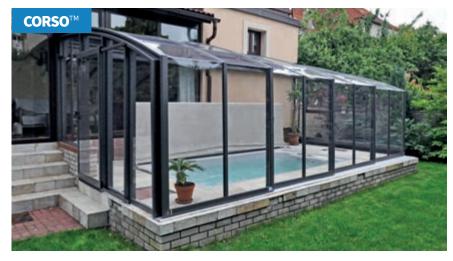

#### **CORSO**<sup>TM</sup>

The Corso is the ideal solution for swimming pools that are positioned close to a property.

width: 2.00 - 6.50 m / length and height on request