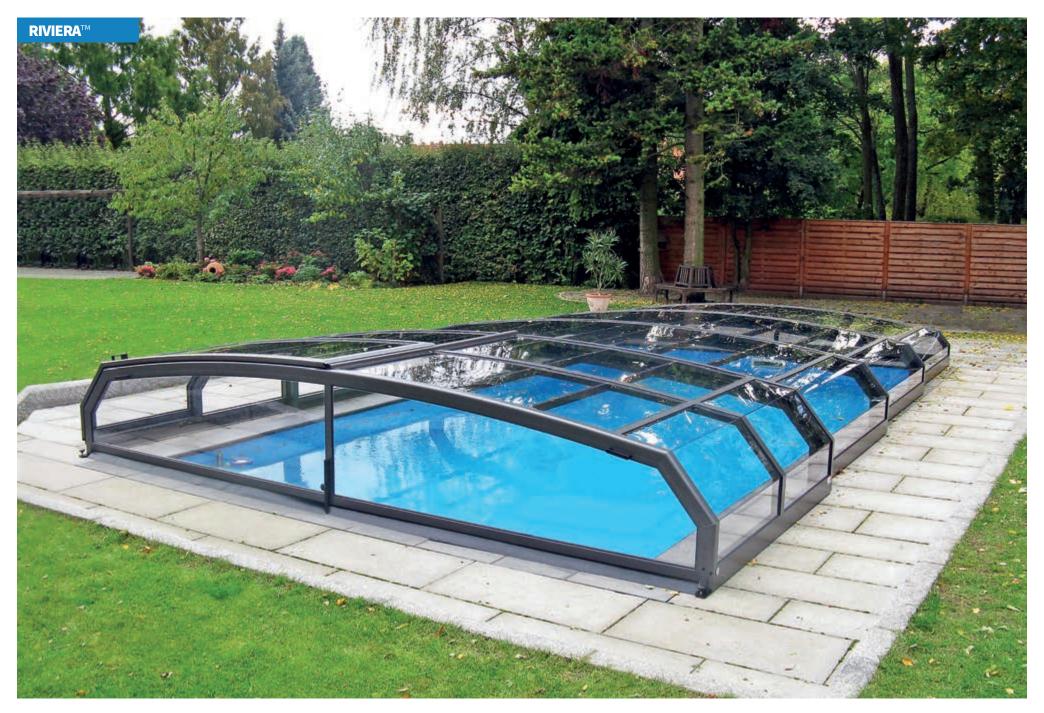

#### **RIVIERA**<sup>TM</sup>

The Riviera pool enclosure has the same high quality structural design as the Oceanic with the exception that unlike the Oceanic, the Riviera is moved on wheels and not on tracks.

width: 3.50 - 6.00 m / height: 0.70 - 1.20 m / length: on request