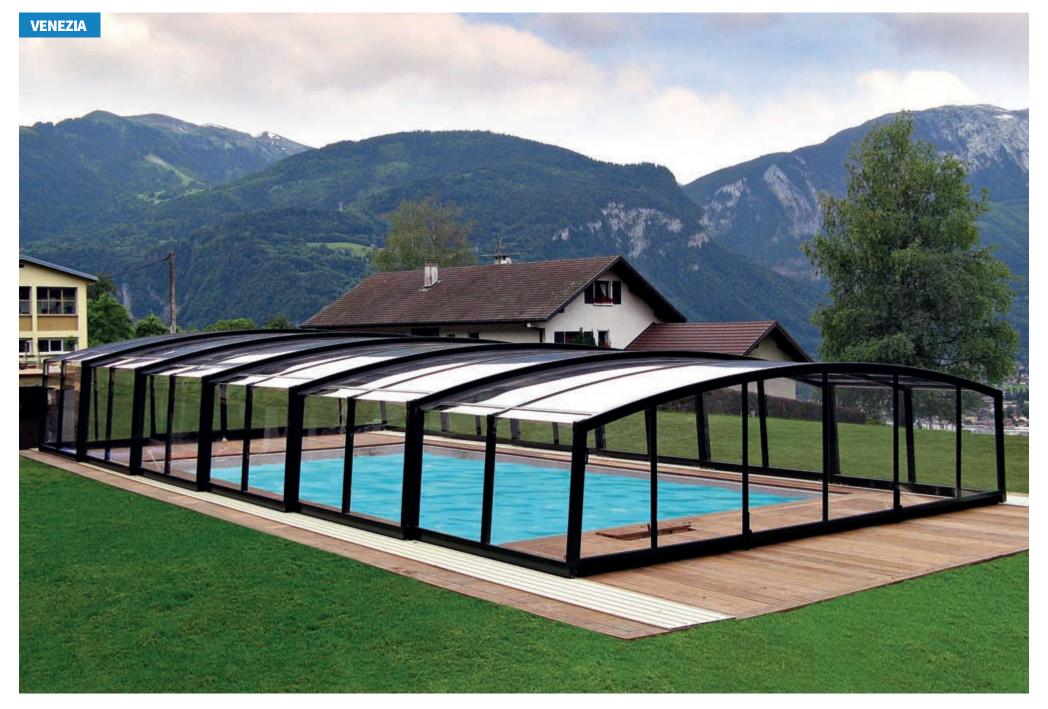

#### **LAGUNA**

The Laguna swimming pool enclosure is extremely spacious and is one of our most popular designs. The spacious creation with its nice round elegant design can be used for possible entertainment occasions as it provides shelter from all the natural elements.

#### HIGH RANGE

**LAGUNA** 

width: 4.00 - 9.00 m / height: 2.20 - 3.00 m / length: on request